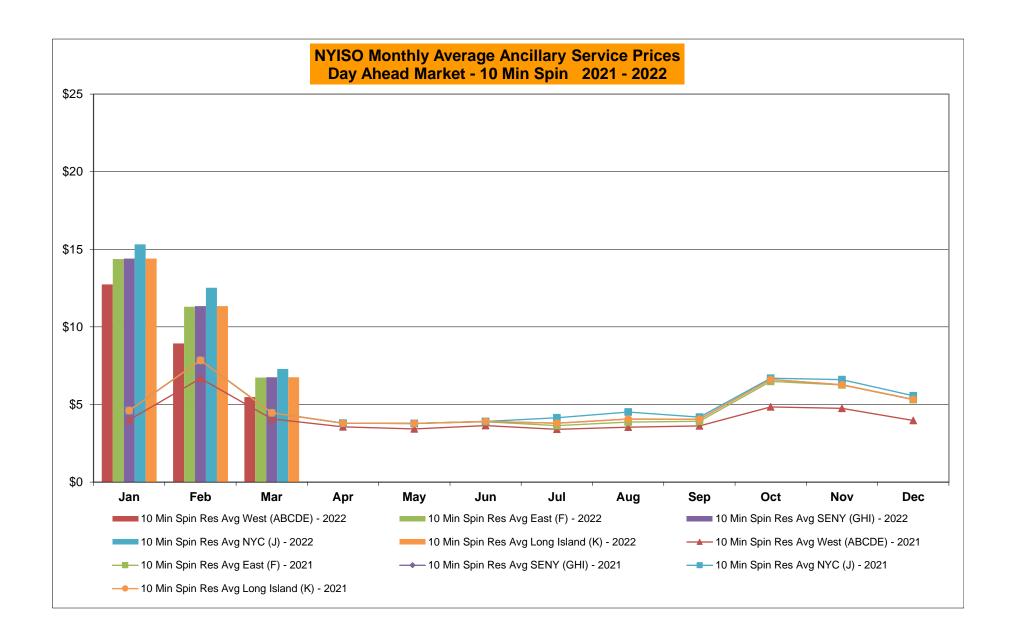

#### **NYISO Markets Transactions**

<u>April</u>

May

<u>June</u>

July

August September

March

January February