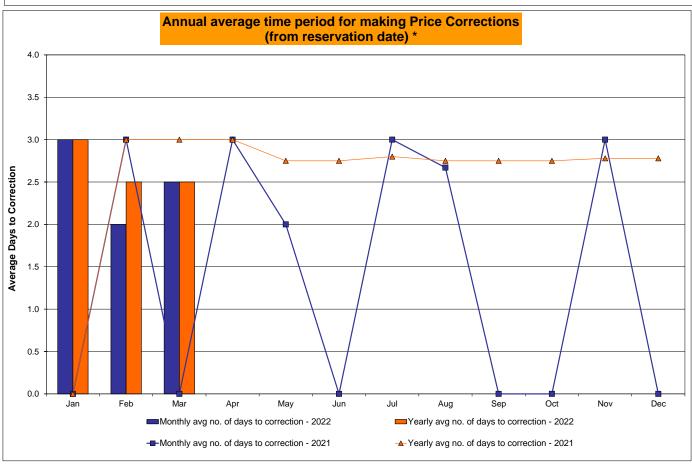

4<br>720<br>0.56%<br>1.66%<br>0.00<br>2.75 | 2<br>744<br>0.27%<br>0.12%<br>11<br>9,084<br>0.12%<br>0.03%<br>12<br>744<br>1.61%<br>1.65%<br>3.00<br>2.80 | 6<br>744<br>0.81%<br>0.21%<br>45<br>9,024<br>0.50%<br>0.09%<br>17<br>744<br>2.28%<br>1.73%<br>2.67<br>2.75 | 0<br>720<br>0.00%<br>0.18%<br>0<br>8,783<br>0.00%<br>0.08%<br>6<br>720<br>0.83%<br>1.63%<br>0.00<br>2.75 | 0<br>744<br>0.00%<br>0.16%<br>0<br>9,133<br>0.00%<br>0.07%<br>5<br>744<br>0.67%<br>1.54%<br>0.00<br>2.75 | 1<br>721<br>0.14%<br>0.16%<br>1<br>8,802<br>0.01%<br>0.07%<br>25<br>721<br>3.47%<br>1.71%<br>3.00<br>2.78 | 0<br>744<br>0.00%<br>0.15%<br>0<br>9,063<br>0.00%<br>0.06%<br>2<br>744<br>0.27%<br>1.59%<br>0.00<br>2.78 |

<sup>\*</sup>Calendar days from reservation date; for June 2018 forward, business days from market date









|        |                  |            |                  |                | Virtual Lo        | ad and   | Supp             | ly Zonal       | Statistic        | s (Avera       | ge MWh/c         | lay) - 2022 | <u> </u>         |                  |                  |                    |                  |
|--------|------------------|------------|------------------|----------------|-------------------|----------|------------------|----------------|------------------|----------------|------------------|-------------|------------------|------------------|------------------|--------------------|------------------|
|        |                  | Virtual L  |                  | Virtual S      | irtual Supply Bid |          |                  | Virtual L      |                  | Virtu