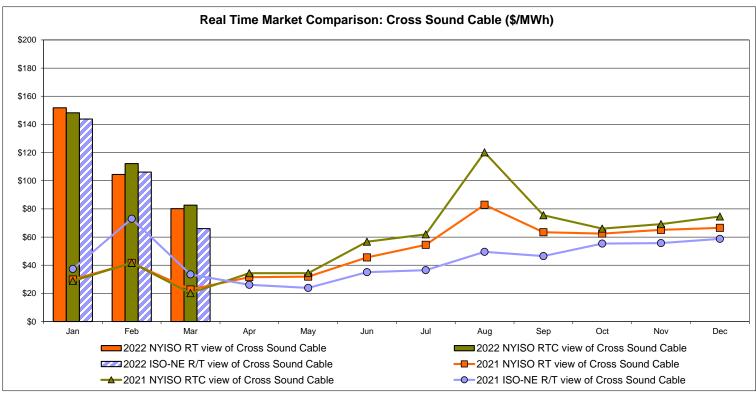

# Market Performance Highlights March 2022

- LBMP for March is \$56.78/MWh; lower than \$94.06/MWh in February 2022 and higher than \$28.59/MWh in March 2021.
  - Day Ahead Load Weighted LBMPs and Real Time Load Weighted LBMPs are lower compared to February.
- March 2022 average year-to-date monthly cost of \$100.65/MWh is a 116% increase from \$46.57/MWh in March 2021.
- Average daily sendout is 390 GWh/day in March; lower than 429 GWh/day in February 2022 and higher than 381 GWh/day in March 2021.
- Natural gas prices are lower and distillate prices are higher compared to the previous month.
  - Natural Gas (Transco Z6 NY) was \$4.47/MMBtu, down from \$6.17/MMBtu in February.
  - Natural gas prices (Transco Z6 NY) are up 99.6% year-over-year.
  - Jet Kerosene Gulf Coast was \$25.68/MMBtu, up from \$19.79/MMBtu in February.
  - Ultra Low Sulfur No.2 Diesel NY Harbor was \$27.02/MMBtu, up from \$20.46/MMBtu in February.
  - Distillate prices are up 105.2% year-over-year.
- Uplift per MWh is higher compared to the previous month.
  - Uplift (not including NYISO cost of operations) is (\$0.09)/MWh; higher than (\$1.77)/MWh in February.
    - Local Reliability Share is \$0.27/MWh, higher than \$0.04/MWh in February.
    - Statewide Share is (\$0.36)/MWh, higher than (\$1.77)/MWh in February.
  - TSA \$ per NYC MWh is \$0.00/MWh.
  - Total uplift costs (Schedule 1 components including NYISO Cost of Operations) are higher than February.