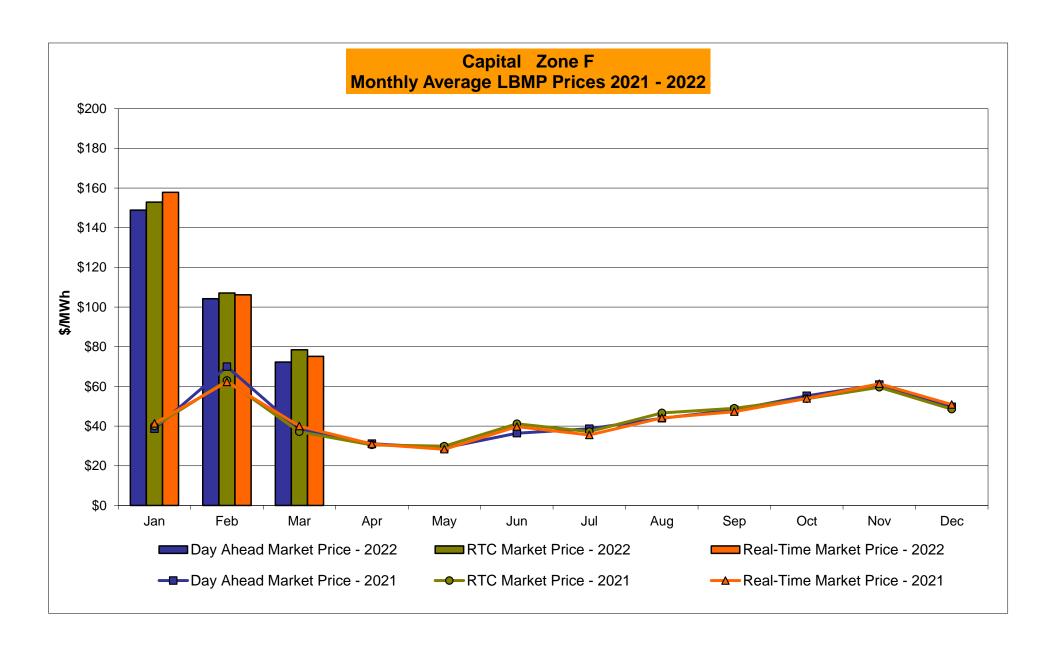

# Market Performance Highlights March 2022

- LBMP for March is \$56.78/MWh; lower than \$94.06/MWh in February 2022 and higher than \$28.59/MWh in March 2021.
  - Day Ahead Load Weighted LBMPs and Real Time Load Weighted LBMPs are lower compared to February.
- March 2022 average year-to-date monthly cost of \$100.65/MWh is a 116% increase from \$46.57/MWh in March 2021.
- Average daily sendout is 390 GWh/day in March; lower than 429 GWh/day in February 2022 and higher than 381 GWh/day in March 2021.
- Natural gas prices are lower and distillate prices are higher compared to the previous month.
  - Natural Gas (Transco Z6 NY) was \$4.47/MMBtu, down from \$6.17/MMBtu in February.
  - Natural gas prices (Transco Z6 NY) are up 99.6% year-over-year.
  - Jet Kerosene Gulf Coast was \$25.68/MMBtu, up from \$19.79/MMBtu in February.
  - Ultra Low Sulfur No.2 Diesel NY Harbor was \$27.02/MMBtu, up from \$20.46/MMBtu in February.
  - Distillate prices are up 105.2% year-over-year.
- Uplift per MWh is higher compared to the previous month.
  - Uplift (not including NYISO cost of operations) is (\$0.09)/MWh; higher than (\$1.77)/MWh in February.
    - Local Reliability Share is \$0.27/MWh, higher than \$0.04/MWh in February.
    - Statewide Share is (\$0.36)/MWh, higher than (\$1.77)/MWh in February.
  - TSA \$ per NYC MWh is \$0.00/MWh.
  - Total uplift costs (Schedule 1 components including NYISO Cost of Operations) are higher than February.