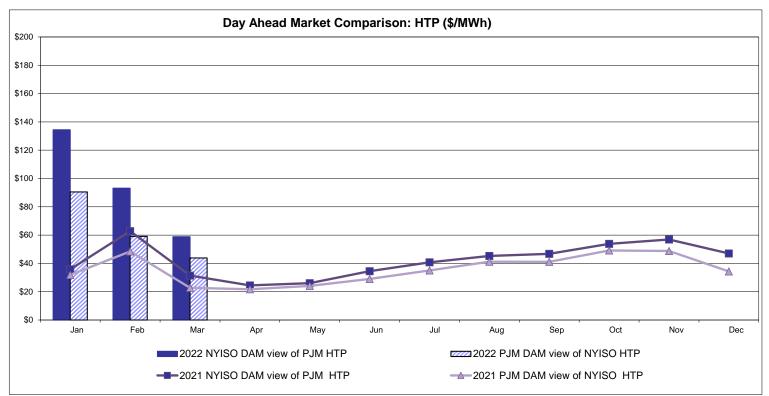

rollable Line: Cross Sound Cable (New England)**





#### Note:

ISO-NE Forecast is an advisory posting @ 18:00 day before.

The DAM and R/T prices at the Shorham 13899 interface are used for ISO-NE.

The DAM and R/T prices at the CSC interface are used for NYISO.

# **External Controllable Line: Northport - Norwalk (New England)**





#### Note:

ISO-NE Forecast is an advisory posting @ 18:00 day before.

The DAM and R/T prices at the Northport 138 interface are used for ISO-NE.

The DAM and R/T prices at the 1385 interface are used for NYISO.

# **External Controllable Line: Neptune (PJM)**





# **External Comparison Hydro-Quebec**





Note:

Hydro-Quebec Prices are unavailable.

# **External Controllable Line: Linden VFT (PJM)**





# **External Controllable Line: Hudson (PJM)**





#### **NYISO Real Time Price Correction Statistics**

|                                                                                                                                                                                                                                                                                                                                                                                                                                                                                                                                             |                                                                                                                                                                                         |