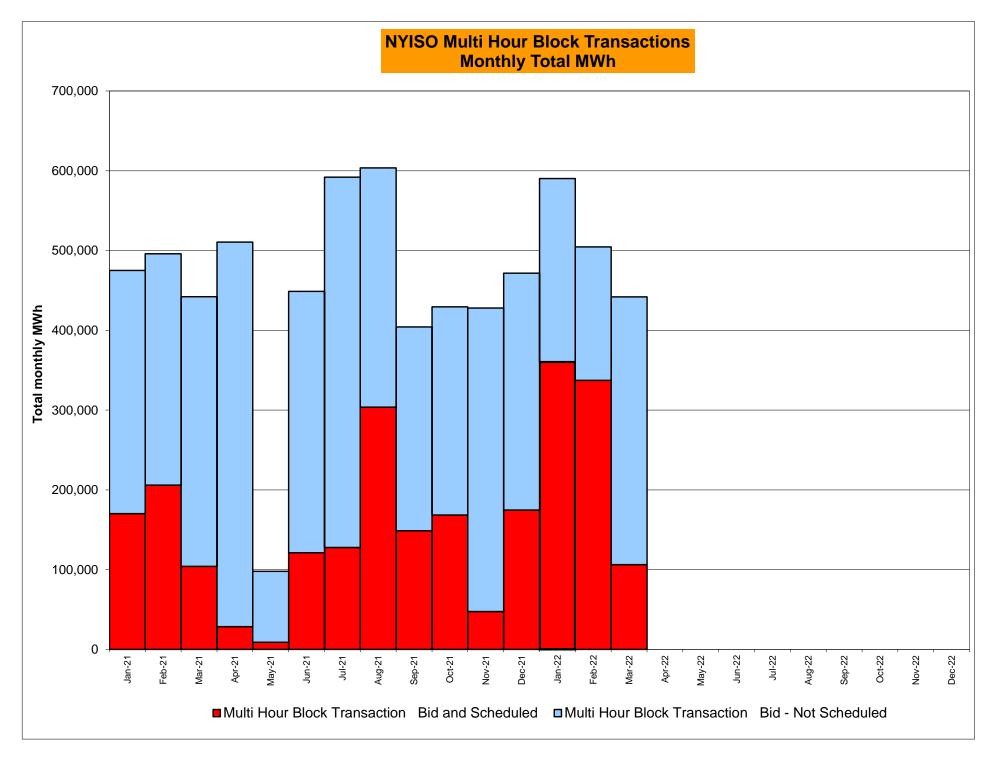

#### **NYISO Markets Transactions**

<u>April</u>

May

<u>June</u>

July

August September

March

January February