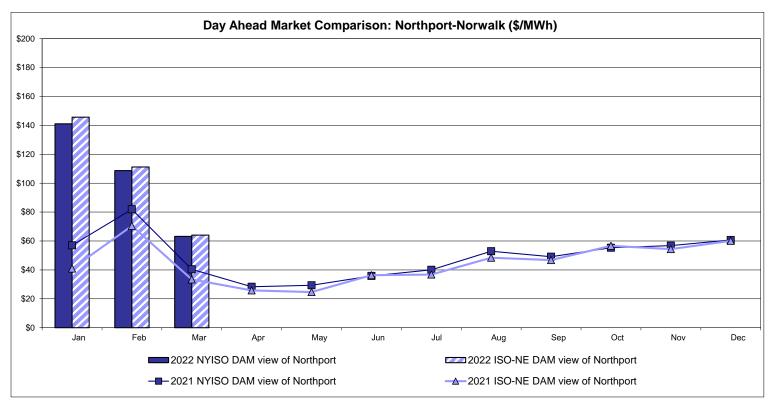

# Market Performance Highlights March 2022

- LBMP for March is \$56.78/MWh; lower than \$94.06/MWh in February 2022 and higher than \$28.59/MWh in March 2021.
  - Day Ahead Load Weighted LBMPs and Real Time Load Weighted LBMPs are lower compared to February.
- March 2022 average year-to-date monthly cost of \$100.65/MWh is a 116% increase from \$46.57/MWh in March 2021.
- Average daily sendout is 390 GWh/day in March; lower than 429 GWh/day in February 2022 and higher than 381 GWh/day in March 2021.
- Natural gas prices are lower and distillate prices are higher compared to the previous month.
  - Natural Gas (Transco Z6 NY) was \$4.47/MMBtu, down from \$6.17/MMBtu in February.
  - Natural gas prices (Transco Z6 NY) are up 99.6% year-over-year.
  - Jet Kerosene Gulf Coast was \$25.68/MMBtu, up from \$19.79/MMBtu in February.
  - Ultra Low Sulfur No.2 Diesel NY Harbor was \$27.02/MMBtu, up from \$20.46/MMBtu in February.
  - Distillate prices are up 105.2% year-over-year.
- Uplift per MWh is higher compared to the previous month.
  - Uplift (not including NYISO cost of operations) is (\$0.09)/MWh; higher than (\$1.77)/MWh in February.
    - Local Reliability Share is \$0.27/MWh, higher than \$0.04/MWh in February.
    - Statewide Share is (\$0.36)/MWh, higher than (\$1.77)/MWh in February.
  - TSA \$ per NYC MWh is \$0.00/MWh.
  - Total uplift costs (Schedule 1 components including NYISO Cost of Operations) are higher than February.