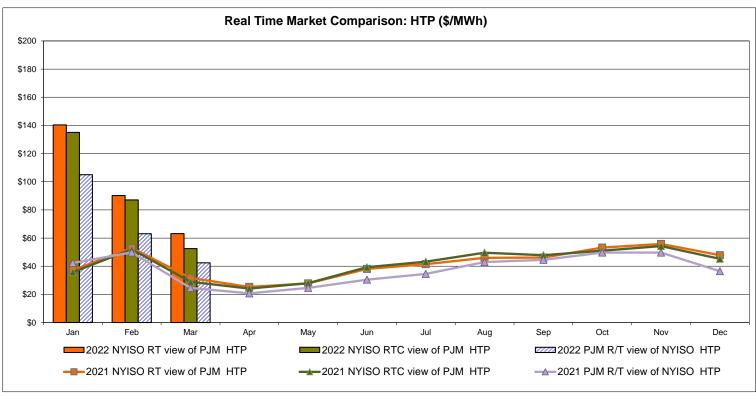

# Market Performance Highlights March 2022

- LBMP for March is \$56.78/MWh; lower than \$94.06/MWh in February 2022 and higher than \$28.59/MWh in March 2021.
  - Day Ahead Load Weighted LBMPs and Real Time Load Weighted LBMPs are lower compared to February.
- March 2022 average year-to-date monthly cost of \$100.65/MWh is a 116% increase from \$46.57/MWh in March 2021.
- Average daily sendout is 390 GWh/day in March; lower than 429 GWh/day in February 2022 and higher than 381 GWh/day in March 2021.
- Natural gas prices are lower and distillate prices are higher compared to the previous month.
  - Natural Gas (Transco Z6 NY) was \$4.47/MMBtu, down from \$6.17/MMBtu in February.
  - Natural gas prices (Transco Z6 NY) are up 99.6% year-over-year.
  - Jet Kerosene Gulf Coast was \$25.68/MMBtu, up from \$19.79/MMBtu in February.
  - Ultra Low Sulfur No.2 Diesel NY Harbor was \$27.02/MMBtu, up from \$20.46/MMBtu in February.
  - Distillate prices are up 105.2% year-over-year.
- Uplift per MWh is higher compared to the previous month.
  - Uplift (not including NYISO cost of operations) is (\$0.09)/MWh; higher than (\$1.77)/MWh in February.
    - Local Reliability Share is \$0.27/MWh, higher than \$0.04/MWh in February.
    - Statewide Share is (\$0.36)/MWh, higher than (\$1.77)/MWh in February.
  - TSA \$ per NYC MWh is \$0.00/MWh.
  - Total uplift costs (Schedule 1 components including NYISO Cost of Operations) are higher than February.