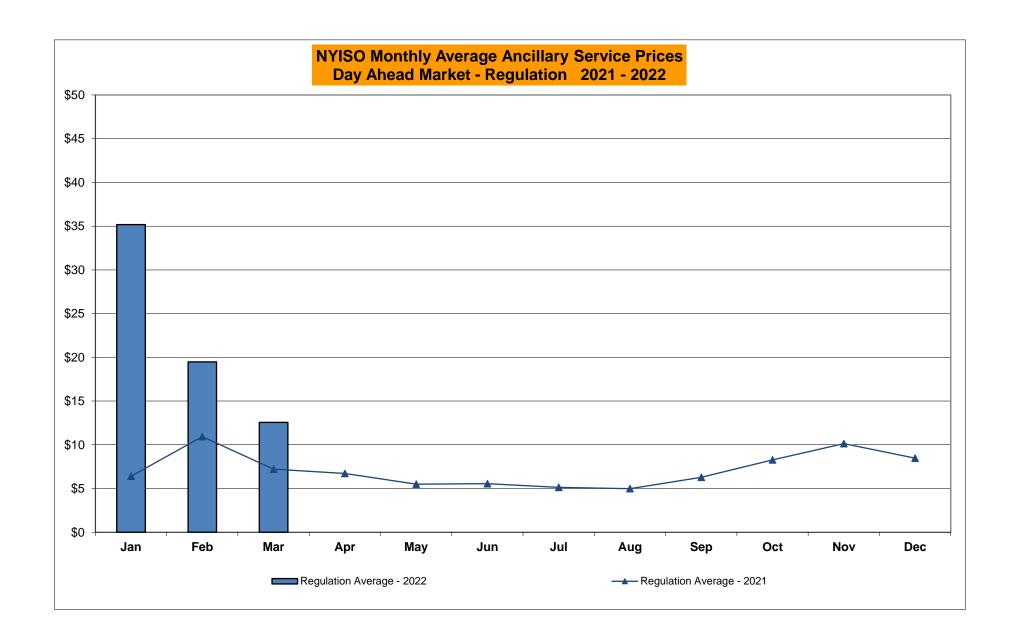

|                |                  |             | Oct-22           |                  |                  |                    |                  |
| }      | Nov-22           |            |                  |                |                   | $\dashv$ | Nov-22           |                |                  |                |                  | _           | Nov-22           |                  |                  |                    |                  |
|        | Dec-22           |            |                  |                |                   | -        | Dec-22           |                |                  |                |                  |             | Dec-22           | -                |                  |                    |                  |































### NYISO Markets Ancillary Services Statistics - Unweighted Price (\$/MWH) - DAM

| 2022                                                                                                                                                                                                                                                                                                                                                         | <u>January</u>                                                                                               | <u>February</u>                                                                                      | March                                                                                | <u>April</u>