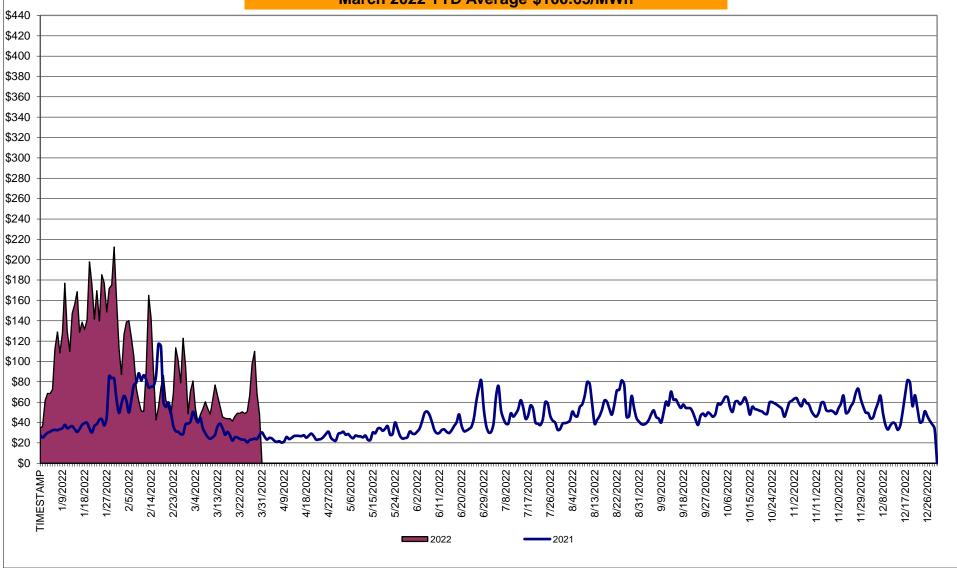

# Market Performance Highlights March 2022

- LBMP for March is \$56.78/MWh; lower than \$94.06/MWh in February 2022 and higher than \$28.59/MWh in March 2021.
  - Day Ahead Load Weighted LBMPs and Real Time Load Weighted LBMPs are lower compared to February.
- March 2022 average year-to-date monthly cost of \$100.65/MWh is a 116% increase from \$46.57/MWh in March 2021.
- Average daily sendout is 390 GWh/day in March; lower than 429 GWh/day in February 2022 and higher than 381 GWh/day in March 2021.
- Natural gas prices are lower and distillate prices are higher compared to the previous month.
  - Natural Gas (Transco Z6 NY) was \$4.47/MMBtu, down from \$6.17/MMBtu in February.
  - Natural gas prices (Transco Z6 NY) are up 99.6% year-over-year.
  - Jet Kerosene Gulf Coast was \$25.68/MMBtu, up from \$19.79/MMBtu in February.
  - Ultra Low Sulfur No.2 Diesel NY Harbor was \$27.02/MMBtu, up from \$20.46/MMBtu in February.
  - Distillate prices are up 105.2% year-over-year.
- Uplift per MWh is higher compared to the previous month.
  - Uplift (not including NYISO cost of operations) is (\$0.09)/MWh; higher than (\$1.77)/MWh in February.
    - Local Reliability Share is \$0.27/MWh, higher than \$0.04/MWh in February.
    - Statewide Share is (\$0.36)/MWh, higher than (\$1.77)/MWh in February.
  - TSA \$ per NYC MWh is \$0.00/MWh.
  - Total uplift costs (Schedule 1 components including NYISO Cost of Operations) are higher than February.

# Daily NYISO Average Cost/MWh (Energy & Ancillary Services)\* 2021 Annual Average \$47.59/MWh March 2021 YTD Average \$46.57/MWh March 2022 YTD Average \$100.65/MWh

<sup>\*</sup> Excludes ICAP payments.