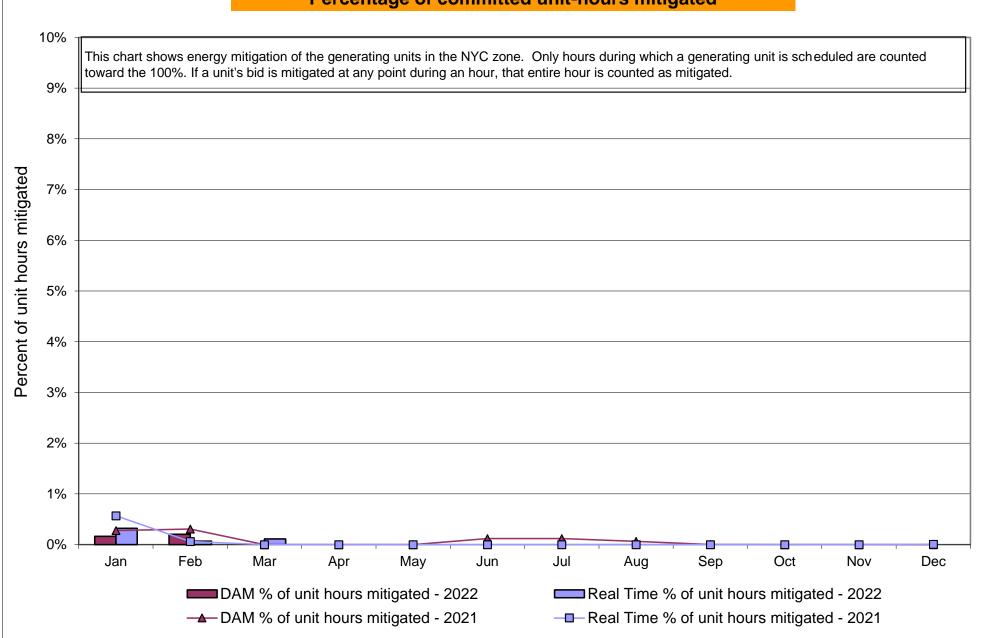

>1.06<br>1.84<br>1.06         | 1.67<br>1.78<br>1.67<br>1.60<br>0.39<br>1.44<br>1.56<br>1.44<br>1.38<br>0.27<br>0.35<br>0.35<br>0.36         | 1.38<br>1.71<br>1.38<br>1.28<br>0.99<br>1.06<br>1.39<br>1.06<br>0.97<br>0.82<br>0.91<br>0.93<br>0.91<br>0.82         | 0.80<br>1.13<br>0.80<br>0.52<br>0.16<br>0.32<br>0.64<br>0.32<br>0.04<br>0.03<br>0.31<br>0.31                 | 2.62<br>2.70<br>2.62<br>2.59<br>1.01<br>0.10<br>0.18<br>0.10<br>0.07<br>0.05<br>0.08<br>0.08<br>0.08         | 4.53<br>4.90<br>4.53<br>4.53<br>2.75<br>0.26<br>0.63<br>0.26<br>0.08<br>0.08<br>0.08<br>0.08         | 4.99<br>5.07<br>4.99<br>4.99<br>3.49<br>0.21<br>0.29<br>0.21<br>0.00<br>0.00<br>0.00<br>0.00         |

# NYISO In City Energy Mitigation - AMP (NYC Zone) 2021 - 2022 Percentage of committed unit-hours mitigated









# NYISO LBMP ZONES



Market Mitigation and Analysis Prepared: 4/7/2022 12:41 PM

#### **Billing Codes for Chart C**

| Chart - C Category Name                   | <b>Billing Code</b> | Billing Category Name                                                              |
|-------------------------------------------|---------------------|------------------------------------------------------------------------------------|
| Bid Production Cost Guarantee Balancing   | 81203               | Balancing NYISO Bid Production Cost Guarantee - Internal Units                     |
| Bid Production Cost Guarantee Balancing   | 81204               | Balancing NYISO Bid Production Cost Guarantee - External Units                     |
| Bid Production Cost Guarantee Balancing   | 81205