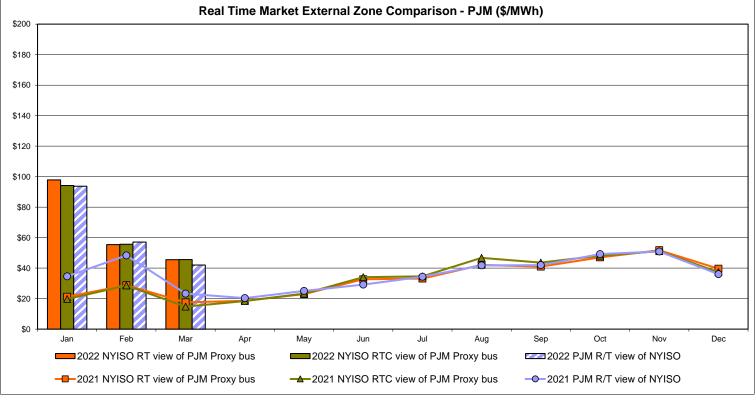

# Market Performance Highlights March 2022

- LBMP for March is \$56.78/MWh; lower than \$94.06/MWh in February 2022 and higher than \$28.59/MWh in March 2021.
  - Day Ahead Load Weighted LBMPs and Real Time Load Weighted LBMPs are lower compared to February.
- March 2022 average year-to-date monthly cost of \$100.65/MWh is a 116% increase from \$46.57/MWh in March 2021.
- Average daily sendout is 390 GWh/day in March; lower than 429 GWh/day in February 2022 and higher than 381 GWh/day in March 2021.
- Natural gas prices are lower and distillate prices are higher compared to the previous month.
  - Natural Gas (Transco Z6 NY) was \$4.47/MMBtu, down from \$6.17/MMBtu in February.
  - Natural gas prices (Transco Z6 NY) are up 99.6% year-over-year.
  - Jet Kerosene Gulf Coast was \$25.68/MMBtu, up from \$19.79/MMBtu in February.
  - Ultra Low Sulfur No.2 Diesel NY Harbor was \$27.02/MMBtu, up from \$20.46/MMBtu in February.
  - Distillate prices are up 105.2% year-over-year.
- Uplift per MWh is higher compared to the previous month.
  - Uplift (not including NYISO cost of operations) is (\$0.09)/MWh; higher than (\$1.77)/MWh in February.
    - Local Reliability Share is \$0.27/MWh, higher than \$0.04/MWh in February.
    - Statewide Share is (\$0.36)/MWh, higher than (\$1.77)/MWh in February.
  - TSA \$ per NYC MWh is \$0.00/MWh.
  - Total uplift costs (Schedule 1 components including NYISO Cost of Operations) are higher than February.