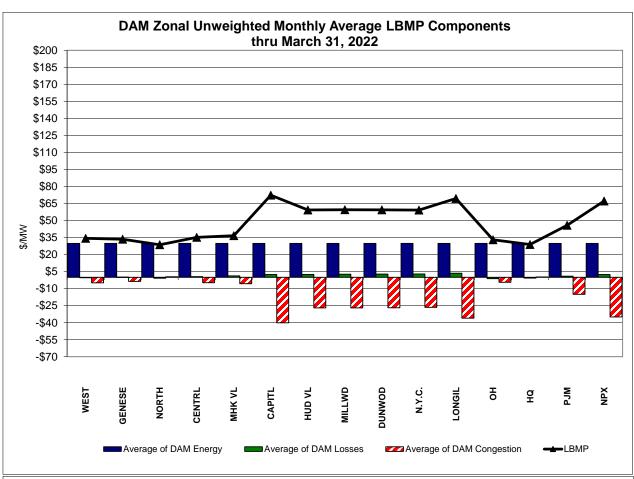

| Controllable<br>Line<br>50.94<br>14.44 | Controllable                           | Controllable<br>Line<br>28.40<br>16.35 |
| Unweighted Price * Standard Deviation  RTC LBMP Unweighted Price * Standard Deviation | Zone O<br>33.02<br>12.97 | QUEBEC<br>(Wheel)<br>Zone M<br>28.89<br>16.34 | QUEBEC (Import/Export)  Zone M  28.89 16.34           | <b>Zone P</b> 45.82 12.56 | ENGLAND  Zone N  67.14 30.33 | SOUND<br>CABLE<br>Controllable<br>Line<br>69.16<br>30.19 | NORWALK<br>Controllable<br>Line<br>63.16<br>28.42<br>82.07 | Controllable<br>Line<br>68.54<br>29.13 | Controllable<br>Line<br>50.94<br>14.44 | Controllable                           | Controllable<br>Line<br>28.40<br>16.35 |

Market Mitigation and Analysis Prepared: 4/7/2022 12:42 PM

<sup>\*</sup> Straight LBMP averages

















# **External Comparison ISO-New England**





# **External Comparison PJM**





### **External Comparison Ontario IESO**





Notes: Exchange factor used for March 2022 was 0.789889415481833 to US

HOEP: Hourly Ontario Energy Price Pre-Dispatch: Projected Energy Price

## **External Controllable Line: Cross Sound Cable (New England)**





#### Note:

ISO-NE Forecast is an advisory posting @ 18:00 day before.

The DAM and R/T prices at the Shorham 13899 interface are used for ISO-NE.

The DAM and R/T prices at the CSC interface are used for NYISO.

# **External Controllable Line: Northport - Norwalk (New England)**





#### Note:

ISO-NE Forecast is an advisory posting @ 18:00 day before.

The DAM and R/T prices at the Northport 138 interface are used for ISO-NE.

The DAM and R/T pr