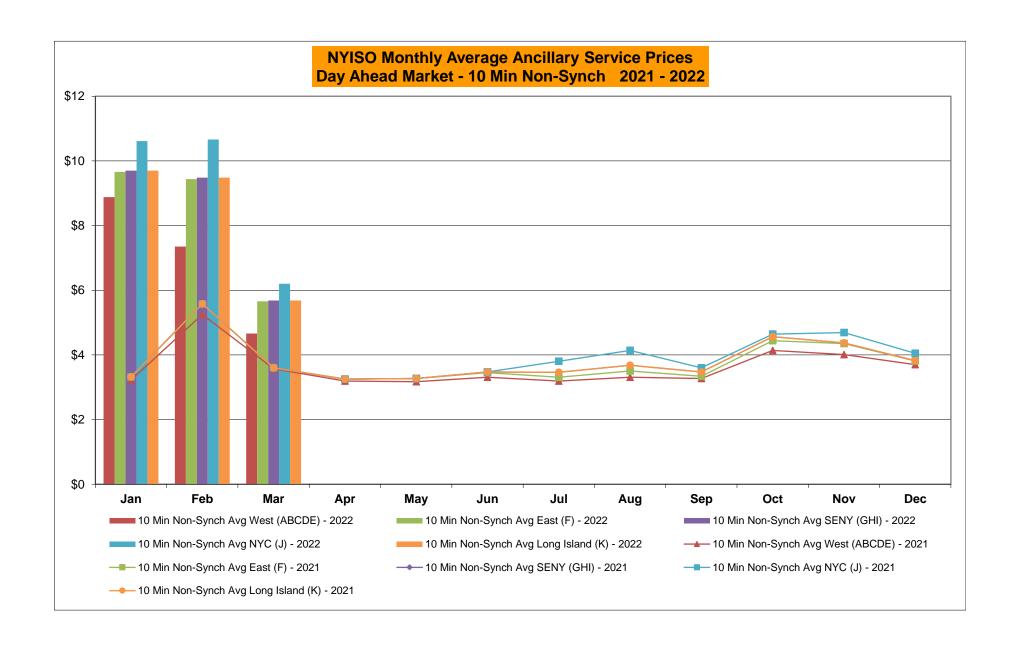

#### **NYISO Markets Transactions**

<u>April</u>

May

<u>June</u>

July

August September

March

January February