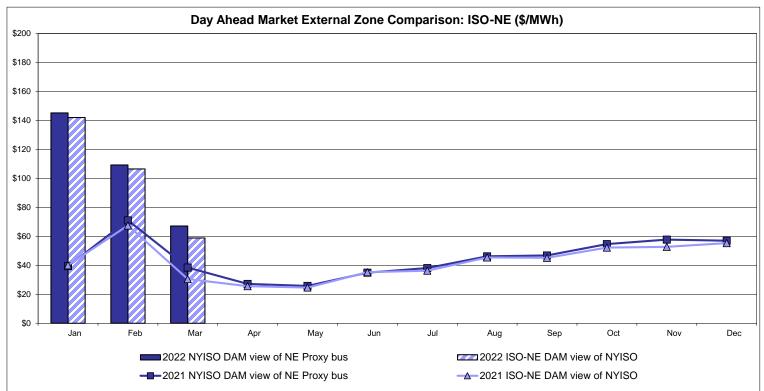

rollable                           | Controllable<br>Line<br>28.40<br>16.35 |
| Unweighted Price * Standard Deviation  RTC LBMP Unweighted Price * Standard Deviation | Zone O<br>33.02<br>12.97 | QUEBEC<br>(Wheel)<br>Zone M<br>28.89<br>16.34 | QUEBEC (Import/Export)  Zone M  28.89 16.34           | <b>Zone P</b> 45.82 12.56 | ENGLAND  Zone N  67.14 30.33 | SOUND<br>CABLE<br>Controllable<br>Line<br>69.16<br>30.19 | NORWALK<br>Controllable<br>Line<br>63.16<br>28.42<br>82.07 | Controllable<br>Line<br>68.54<br>29.13 | Controllable<br>Line<br>50.94<br>14.44 | Controllable                           | Controllable<br>Line<br>28.40<br>16.35 |

Market Mitigation and Analysis Prepared: 4/7/2022 12:42 PM

<sup>\*</sup> Straight LBMP averages

















# **External Comparison ISO-New England**





# **External Comparison PJM**





### **External Comparison Ontario IESO**





Notes: Exchange factor used for March 2022 was 0.789889415481833 to US

HOEP: Hourly Ontario Energy Price Pre-Dispatch: Projected Energy Price

## **External Controllable Line: Cross Sound Cable (New England)**





#### Note:

ISO-NE Forecast is an advisory posting @ 18:00 day before.

The DAM and R/T prices at the Shorham 13899 interface are used for ISO-NE.

The DAM and R/T prices at the CSC interface are used for NYISO.

# **External Controllable Line: Northport - Norwalk (New England)**





#### Note:

ISO-NE Forecast is an advisory posting @ 18:00 day before.

The DAM and R/T prices at the Northport 138 interface are used for ISO-NE.

The DAM and R/T prices at the 1385 interface are used for NYISO.