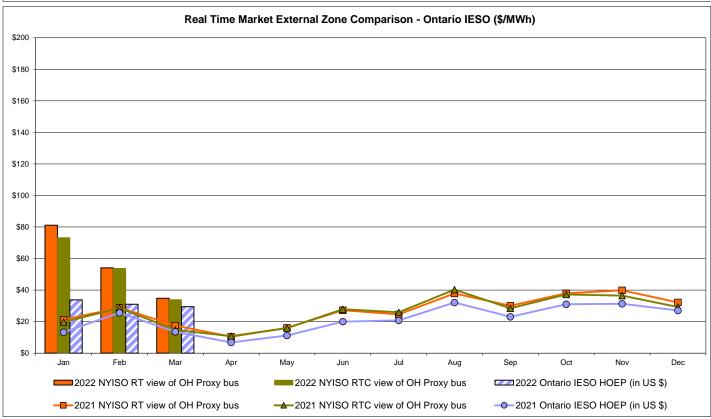

# Market Performance Highlights March 2022

- LBMP for March is \$56.78/MWh; lower than \$94.06/MWh in February 2022 and higher than \$28.59/MWh in March 2021.
  - Day Ahead Load Weighted LBMPs and Real Time Load Weighted LBMPs are lower compared to February.
- March 2022 average year-to-date monthly cost of \$100.65/MWh is a 116% increase from \$46.57/MWh in March 2021.
- Average daily sendout is 390 GWh/day in March; lower than 429 GWh/day in February 2022 and higher than 381 GWh/day in March 2021.
- Natural gas prices are lower and distillate prices are higher compared to the previous month.
  - Natural Gas (Transco Z6 NY) was \$4.47/MMBtu, down from \$6.17/MMBtu in February.
  - Natural gas prices (Transco Z6 NY) are up 99.6% year-over-year.
  - Jet Kerosene Gulf Coast was \$25.68/MMBtu, up from \$19.79/MMBtu in February.
  - Ultra Low Sulfur No.2 Diesel NY Harbor was \$27.02/MMBtu, up from \$20.46/MMBtu in February.
  - Distillate prices are up 105.2% year-over-year.
- Uplift per MWh is higher compared to the previous month.
  - Uplift (not including NYISO cost of operations) is (\$0.09)/MWh; higher than (\$1.77)/MWh in February.
    - Local Reliability Share is \$0.27/MWh, higher than \$0.04/MWh in February.
    - Statewide Share is (\$0.36)/MWh, higher than (\$1.77)/MWh in February.
  - TSA \$ per NYC MWh is \$0.00/MWh.
  - Total uplift costs (Schedule 1 components including NYISO Cost of Operations) are higher than February.