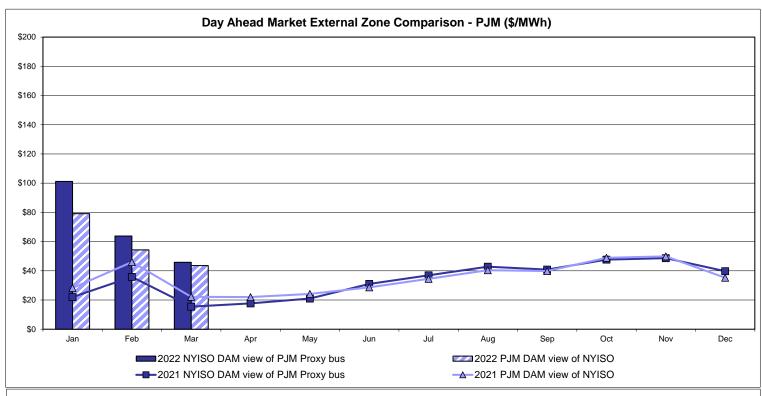

# Market Performance Highlights March 2022

- LBMP for March is \$56.78/MWh; lower than \$94.06/MWh in February 2022 and higher than \$28.59/MWh in March 2021.
  - Day Ahead Load Weighted LBMPs and Real Time Load Weighted LBMPs are lower compared to February.
- March 2022 average year-to-date monthly cost of \$100.65/MWh is a 116% increase from \$46.57/MWh in March 2021.
- Average daily sendout is 390 GWh/day in March; lower than 429 GWh/day in February 2022 and higher than 381 GWh/day in March 2021.
- Natural gas prices are lower and distillate prices are higher compared to the previous month.
  - Natural Gas (Transco Z6 NY) was \$4.47/MMBtu, down from \$6.17/MMBtu in February.
  - Natural gas prices (Transco Z6 NY) are up 99.6% year-over-year.
  - Jet Kerosene Gulf Coast was \$25.68/MMBtu, up from \$19.79/MMBtu in February.
  - Ultra Low Sulfur No.2 Diesel NY Harbor was \$27.02/MMBtu, up from \$20.46/MMBtu in February.
  - Distillate prices are up 105.2% year-over-year.
- Uplift per MWh is higher compared to the previous month.
  - Uplift (not including NYISO cost of operations) is (\$0.09)/MWh; higher than (\$1.77)/MWh in February.
    - Local Reliability Share is \$0.27/MWh, higher than \$0.04/MWh in February.
    - Statewide Share is (\$0.36)/MWh, higher than (\$1.77)/MWh in February.
  - TSA \$ per NYC MWh is \$0.00/MWh.
  - Total uplift costs (Schedule 1 components including NYISO Cost of Operations) are higher than February.