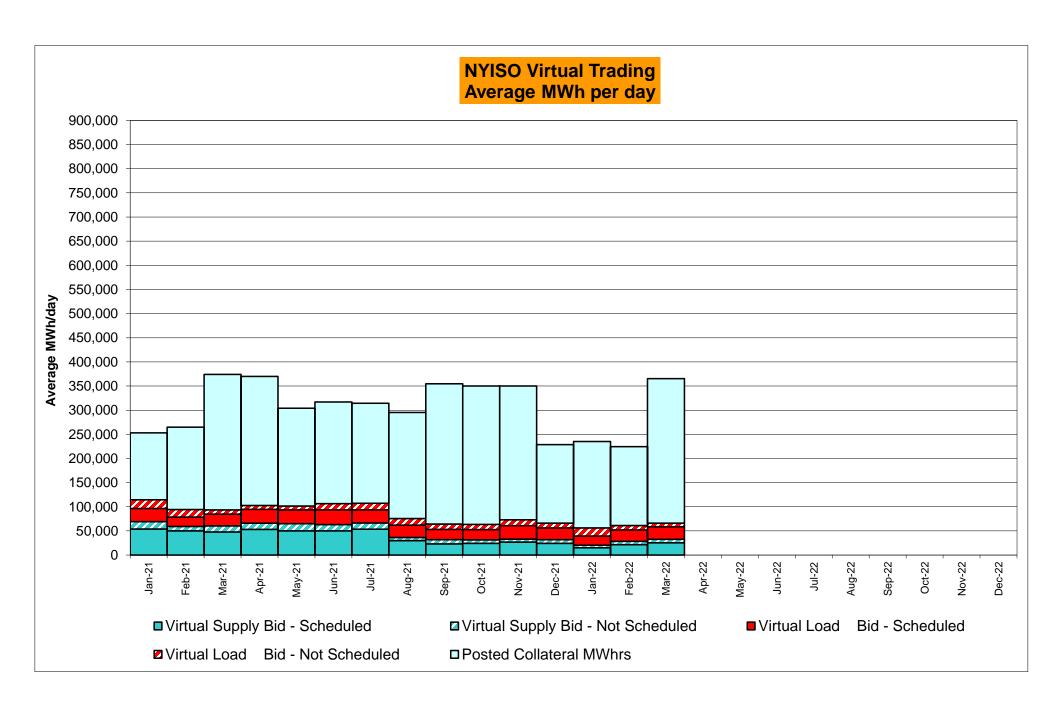

DAM Bid Production Cost Guarantees for Virtual Transactions are included in the chart and are shown from the inception of Virtual Transactions. These values are small and cannot be identified on the chart.