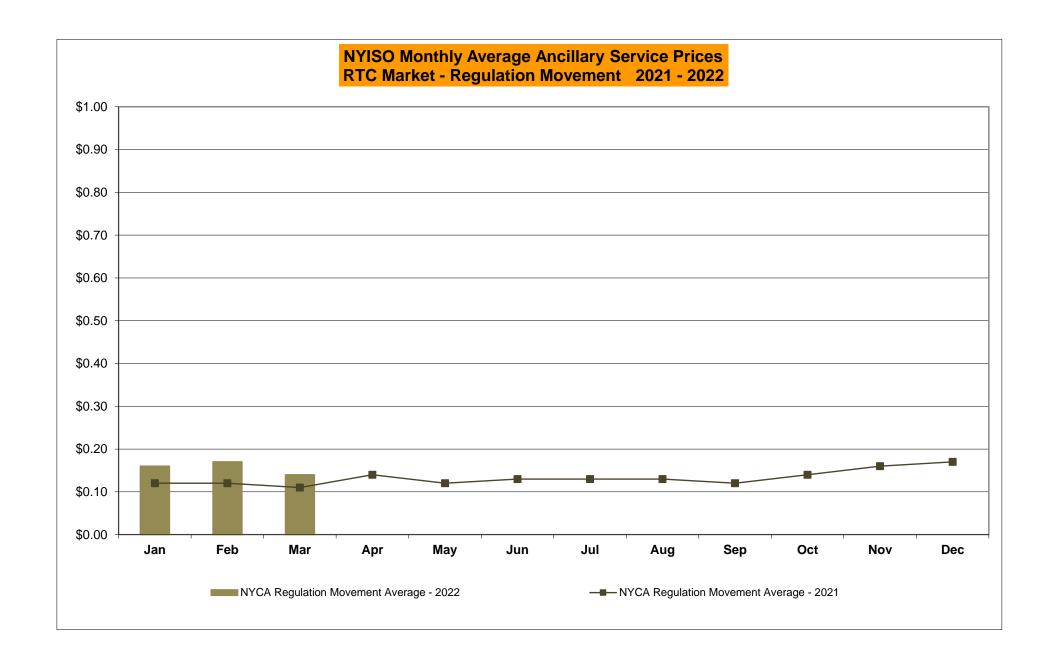

|                |                  |             | Oct-22           |                  |                  |                    |                  |
| }      | Nov-22           |            |                  |                |                   | $\dashv$ | Nov-22           |                |                  |                |                  | _           | Nov-22           |                  |                  |                    |                  |
|        | Dec-22           |            |                  |                |                   | -        | Dec-22           |                |                  |                |                  |             | Dec-22           | -                |                  |                    |                  |































### NYISO Markets Ancillary Services Statistics - Unweighted Price (\$/MWH) - DAM

| 2022                                                                                                                                                                                                                                                                                                                                                         | <u>January</u>                                                                                               | <u>February</u>                                                                                      | March                                                                                | <u>April</u>