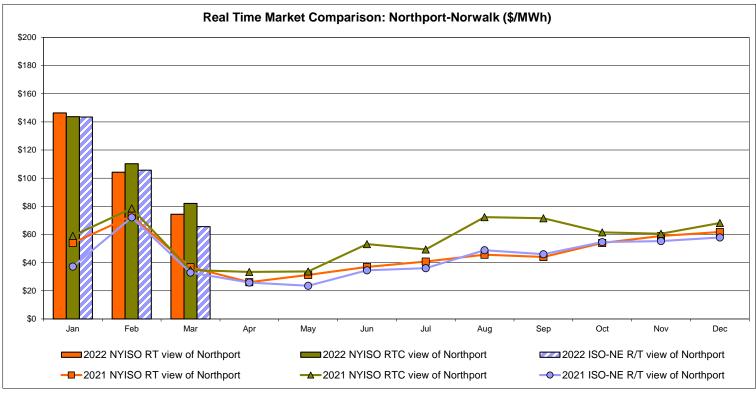

# Market Performance Highlights March 2022

- LBMP for March is \$56.78/MWh; lower than \$94.06/MWh in February 2022 and higher than \$28.59/MWh in March 2021.
  - Day Ahead Load Weighted LBMPs and Real Time Load Weighted LBMPs are lower compared to February.
- March 2022 average year-to-date monthly cost of \$100.65/MWh is a 116% increase from \$46.57/MWh in March 2021.
- Average daily sendout is 390 GWh/day in March; lower than 429 GWh/day in February 2022 and higher than 381 GWh/day in March 2021.
- Natural gas prices are lower and distillate prices are higher compared to the previous month.
  - Natural Gas (Transco Z6 NY) was \$4.47/MMBtu, down from \$6.17/MMBtu in February.
  - Natural gas prices (Transco Z6 NY) are up 99.6% year-over-year.
  - Jet Kerosene Gulf Coast was \$25.68/MMBtu, up from \$19.79/MMBtu in February.
  - Ultra Low Sulfur No.2 Diesel NY Harbor was \$27.02/MMBtu, up from \$20.46/MMBtu in February.
  - Distillate prices are up 105.2% year-over-year.
- Uplift per MWh is higher compared to the previous month.
  - Uplift (not including NYISO cost of operations) is (\$0.09)/MWh; higher than (\$1.77)/MWh in February.
    - Local Reliability Share is \$0.27/MWh, higher than \$0.04/MWh in February.
    - Statewide Share is (\$0.36)/MWh, higher than (\$1.77)/MWh in February.
  - TSA \$ per NYC MWh is \$0.00/MWh.
  - Total uplift costs (Schedule 1 components including NYISO Cost of Operations) are higher than February.