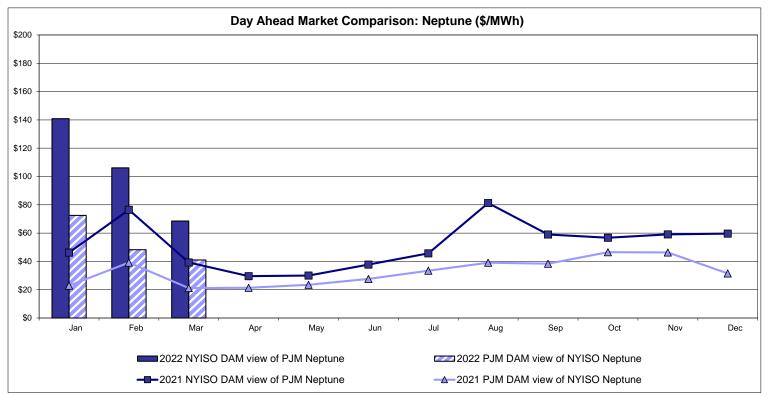

# Market Performance Highlights March 2022

- LBMP for March is \$56.78/MWh; lower than \$94.06/MWh in February 2022 and higher than \$28.59/MWh in March 2021.
  - Day Ahead Load Weighted LBMPs and Real Time Load Weighted LBMPs are lower compared to February.
- March 2022 average year-to-date monthly cost of \$100.65/MWh is a 116% increase from \$46.57/MWh in March 2021.
- Average daily sendout is 390 GWh/day in March; lower than 429 GWh/day in February 2022 and higher than 381 GWh/day in March 2021.
- Natural gas prices are lower and distillate prices are higher compared to the previous month.
  - Natural Gas (Transco Z6 NY) was \$4.47/MMBtu, down from \$6.17/MMBtu in February.
  - Natural gas prices (Transco Z6 NY) are up 99.6% year-over-year.
  - Jet Kerosene Gulf Coast was \$25.68/MMBtu, up from \$19.79/MMBtu in February.
  - Ultra Low Sulfur No.2 Diesel NY Harbor was \$27.02/MMBtu, up from \$20.46/MMBtu in February.
  - Distillate prices are up 105.2% year-over-year.
- Uplift per MWh is higher compared to the previous month.
  - Uplift (not including NYISO cost of operations) is (\$0.09)/MWh; higher than (\$1.77)/MWh in February.
    - Local Reliability Share is \$0.27/MWh, higher than \$0.04/MWh in February.
    - Statewide Share is (\$0.36)/MWh, higher than (\$1.77)/MWh in February.
  - TSA \$ per NYC MWh is \$0.00/MWh.
  - Total uplift costs (Schedule 1 components including NYISO Cost of Operations) are higher than February.