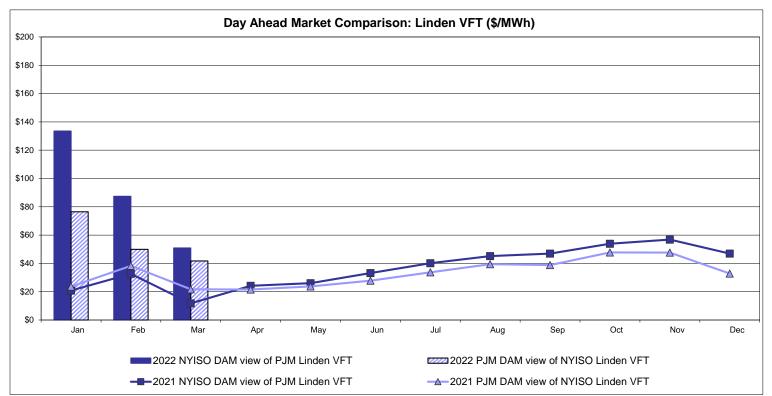

Dispatch: Projected Energy Price

## **External Controllable Line: Cross Sound Cable (New England)**





#### Note:

ISO-NE Forecast is an advisory posting @ 18:00 day before.

The DAM and R/T prices at the Shorham 13899 interface are used for ISO-NE.

The DAM and R/T prices at the CSC interface are used for NYISO.

# **External Controllable Line: Northport - Norwalk (New England)**





#### Note:

ISO-NE Forecast is an advisory posting @ 18:00 day before.

The DAM and R/T prices at the Northport 138 interface are used for ISO-NE.

The DAM and R/T prices at the 1385 interface are used for NYISO.

# **External Controllable Line: Neptune (PJM)**





# **External Comparison Hydro-Quebec**





Note:

Hydro-Quebec Prices are unavailable.

# **External Controllable Line: Linden VFT (PJM)**





# **External Controllable Line: Hudson (PJM)**





#### **NYISO Real Time Price Correction Statistics**

|                                                                                                                                                                                                                                                                                                                                                                                                                                                                                                                                             |