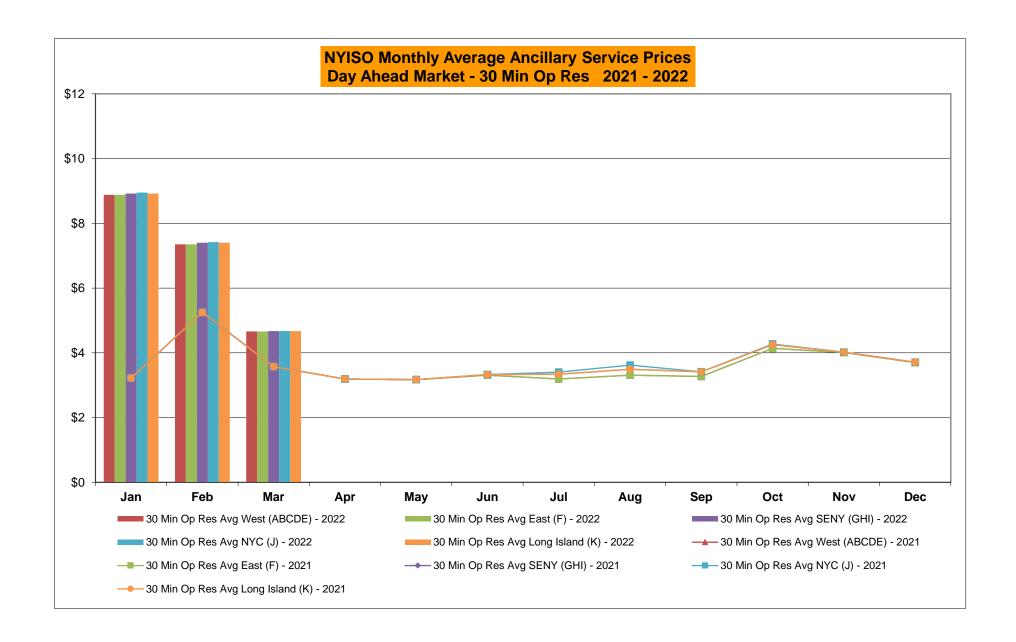

|                  |                |                  |             | Oct-22           |                  |                  |                    |                  |
| }      | Nov-22           |            |                  |                |                   | $\dashv$ | Nov-22           |                |                  |                |                  | _           | Nov-22           |                  |                  |                    |                  |
|        | Dec-22           |            |                  |                |                   | -        | Dec-22           |                |                  |                |                  |             | Dec-22           | -                |                  |                    |                  |































### NYISO Markets Ancillary Services Statistics - Unweighted Price (\$/MWH) - DAM

| 2022                                                                                                                                                                                                                                                                                                                                                         | <u>January</u>                                                                                               | <u>February</u>                                                                                      | March                                                                                | <u>April</u>