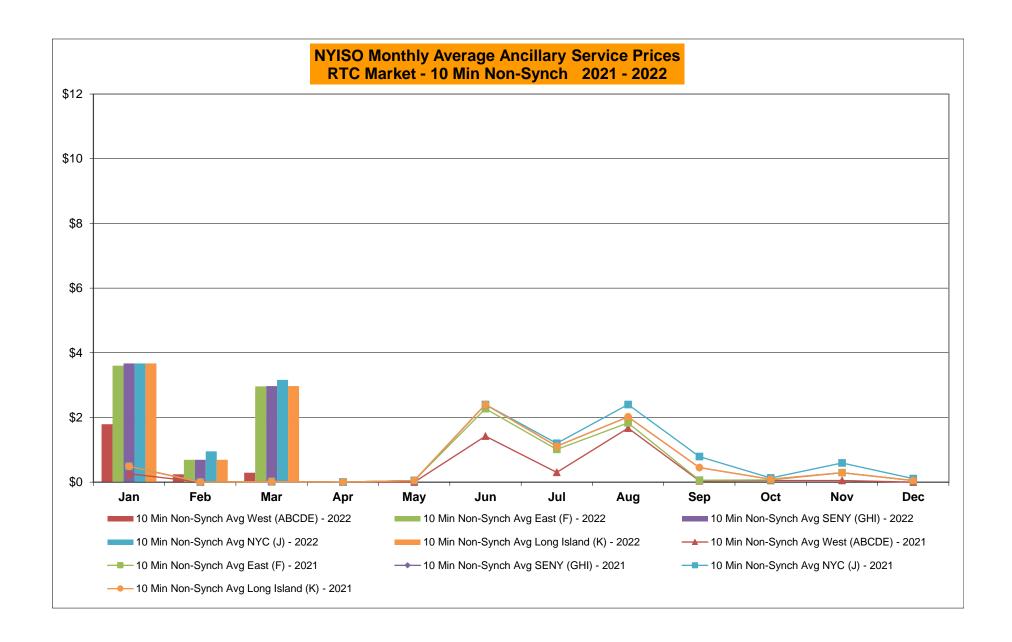

|                |                  |             | Oct-22           |                  |                  |                    |                  |
| }      | Nov-22           |            |                  |                |                   | $\dashv$ | Nov-22           |                |                  |                |                  | _           | Nov-22           |                  |                  |                    |                  |
|        | Dec-22           |            |                  |                |                   | -        | Dec-22           |                |                  |                |                  |             | Dec-22           | -                |                  |                    |                  |































### NYISO Markets Ancillary Services Statistics - Unweighted Price (\$/MWH) - DAM

| 2022                                                                                                                                                                                                                                                                                                                                                         | <u>January</u>                                                                                               | <u>February</u>                                                                                      | March                                                                                | <u>April</u>