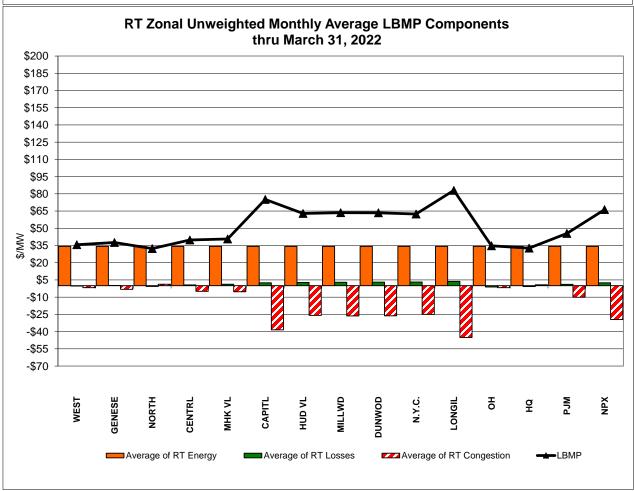

Controllable<br>Line<br>50.94<br>14.44 | Controllable                           | Controllable<br>Line<br>28.40<br>16.35 |
| Unweighted Price * Standard Deviation  RTC LBMP Unweighted Price * Standard Deviation | Zone O<br>33.02<br>12.97 | QUEBEC<br>(Wheel)<br>Zone M<br>28.89<br>16.34 | QUEBEC (Import/Export)  Zone M  28.89 16.34           | <b>Zone P</b> 45.82 12.56 | ENGLAND  Zone N  67.14 30.33 | SOUND<br>CABLE<br>Controllable<br>Line<br>69.16<br>30.19 | NORWALK<br>Controllable<br>Line<br>63.16<br>28.42<br>82.07 | Controllable<br>Line<br>68.54<br>29.13 | Controllable<br>Line<br>50.94<br>14.44 | Controllable                           | Controllable<br>Line<br>28.40<br>16.35 |

Market Mitigation and Analysis Prepared: 4/7/2022 12:42 PM

<sup>\*</sup> Straight LBMP averages

















# **External Comparison ISO-New England**





# **External Comparison PJM**





### **External Comparison Ontario IESO**





Notes: Exchange factor used for March 2022 was 0.789889415481833 to US

HOEP: Hourly Ontario Energy Price Pre-Dispatch: Projected Energy Price

## **External Controllable Line: Cross Sound Cable (New England)**





#### Note:

ISO-NE Forecast is an advisory posting @ 18:00 day before.

The DAM and R/T prices at the Shorham 13899 interface are used for ISO-NE.

The DAM and R/T prices at the CSC interface are used for NYISO.

# **External Controllable Line: Northport - Norwalk (New England)**





#### Note:

ISO-NE Forecast is an advisory posting @ 18:00 day before.

The DAM and R/T prices at the Northport 138 interface are used for ISO-NE.

The DAM and R/T pric