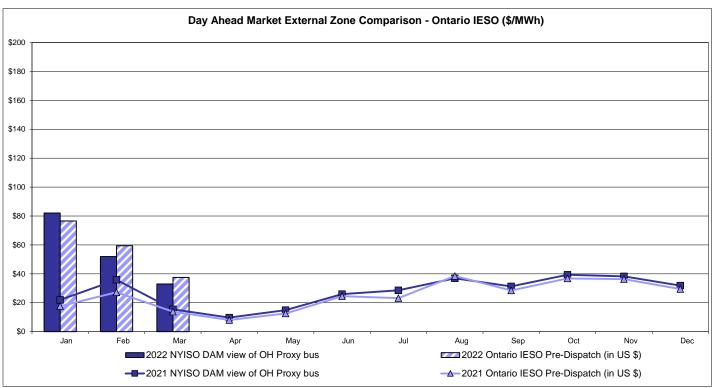

# Market Performance Highlights March 2022

- LBMP for March is \$56.78/MWh; lower than \$94.06/MWh in February 2022 and higher than \$28.59/MWh in March 2021.
  - Day Ahead Load Weighted LBMPs and Real Time Load Weighted LBMPs are lower compared to February.
- March 2022 average year-to-date monthly cost of \$100.65/MWh is a 116% increase from \$46.57/MWh in March 2021.
- Average daily sendout is 390 GWh/day in March; lower than 429 GWh/day in February 2022 and higher than 381 GWh/day in March 2021.
- Natural gas prices are lower and distillate prices are higher compared to the previous month.
  - Natural Gas (Transco Z6 NY) was \$4.47/MMBtu, down from \$6.17/MMBtu in February.
  - Natural gas prices (Transco Z6 NY) are up 99.6% year-over-year.
  - Jet Kerosene Gulf Coast was \$25.68/MMBtu, up from \$19.79/MMBtu in February.
  - Ultra Low Sulfur No.2 Diesel NY Harbor was \$27.02/MMBtu, up from \$20.46/MMBtu in February.
  - Distillate prices are up 105.2% year-over-year.
- Uplift per MWh is higher compared to the previous month.
  - Uplift (not including NYISO cost of operations) is (\$0.09)/MWh; higher than (\$1.77)/MWh in February.
    - Local Reliability Share is \$0.27/MWh, higher than \$0.04/MWh in February.
    - Statewide Share is (\$0.36)/MWh, higher than (\$1.77)/MWh in February.
  - TSA \$ per NYC MWh is \$0.00/MWh.
  - Total uplift costs (Schedule 1 components including NYISO Cost of Operations) are higher than February.