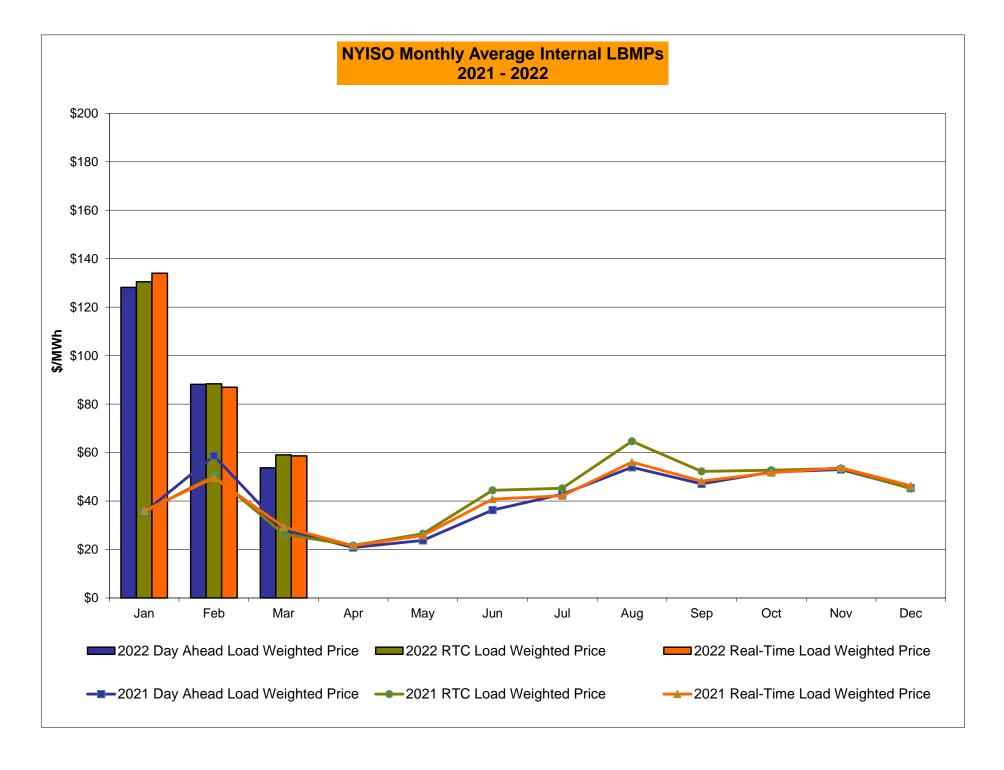

# Market Performance Highlights March 2022

- LBMP for March is \$56.78/MWh; lower than \$94.06/MWh in February 2022 and higher than \$28.59/MWh in March 2021.
  - Day Ahead Load Weighted LBMPs and Real Time Load Weighted LBMPs are lower compared to February.
- March 2022 average year-to-date monthly cost of \$100.65/MWh is a 116% increase from \$46.57/MWh in March 2021.
- Average daily sendout is 390 GWh/day in March; lower than 429 GWh/day in February 2022 and higher than 381 GWh/day in March 2021.
- Natural gas prices are lower and distillate prices are higher compared to the previous month.
  - Natural Gas (Transco Z6 NY) was \$4.47/MMBtu, down from \$6.17/MMBtu in February.
  - Natural gas prices (Transco Z6 NY) are up 99.6% year-over-year.
  - Jet Kerosene Gulf Coast was \$25.68/MMBtu, up from \$19.79/MMBtu in February.
  - Ultra Low Sulfur No.2 Diesel NY Harbor was \$27.02/MMBtu, up from \$20.46/MMBtu in February.
  - Distillate prices are up 105.2% year-over-year.
- Uplift per MWh is higher compared to the previous month.
  - Uplift (not including NYISO cost of operations) is (\$0.09)/MWh; higher than (\$1.77)/MWh in February.
    - Local Reliability Share is \$0.27/MWh, higher than \$0.04/MWh in February.
    - Statewide Share is (\$0.36)/MWh, higher than (\$1.77)/MWh in February.
  - TSA \$ per NYC MWh is \$0.00/MWh.
  - Total uplift costs (Schedule 1 components including NYISO Cost of Operations) are higher than February.

# NYISO Average Cost/MWh (Energy and Ancillary Services) \* from the LBMP Customer point of view

| LBMP NTAC Reserve Regulation NYISO Cost of Operations FERC Fee Recovery Uplift Uplift: Local Reliability Share Uplift: Statewide Share Voltage Support and Black Start Avg Monthly Cost | January 134.79 1.43 1.26 0.27 0.73 0.07 (1.50) 0.09 (1.59) 0.42 | February 94.06 0.95 1.21 0.19 0.72 0.08 (1.73) 0.04 (1.77) 0.41 95.82 | March 56.78 1.48 0.83 0.17 0.74 0.09 (0.09) 0.27 (0.36) 0.43 60.34 | <u>April</u> | <u>May</u> | <u>June</u> | <u>July</u> | <u>August</u> | September | October | November | December |
|-----------------------------------------------------------------------------------------------------------------------------------------------------------------------------------------|-----------------------------------------------------------------|-----------------------------------------------------------------------|--------------------------------------------------------------------|--------------|------------|-------------|-------------|---------------|-----------|---------|----------|----------|
| Avg YTD Cost                                                                                                                                                                            | 137.49                                                          | 118.36                                                                | 100.65                                                             |              |            |             |             |               |           |         |          |          |
| TSA \$ per NYC MWh                                                                                                                                                                      | 0.00                                                            | 2.98                                                                  | 0.00                                                               |              |            |             |             |               |           |         |          |          |
| 2021                                                                                                                                                                                    | <u>January</u>                                                  | <u>February</u>                                                       | <u>March</u>                                                       | <u>April</u> | <u>May</u> | <u>June</u> | <u>July</u> | August        | September | October | November | December |
| LBMP                                                                                                                                                                                    | 37.83                                                           | 63.70                                                                 | 28.59                                                              | 22.79        | 25.72      | 39.37       | 45.16       | 55.48         | 47.68     | 52.97   | 53.92    | 47.99    |
| NTAC                                                                                                                                                                                    | 1.35                                                            | 1.20                                                                  | 1.26                                                               | 1.54         | 2.09       | 2.05        | 2.01        | 1.37          | 1.23      | 1.67    | 2.03     | 1.40     |
| Reserve                                                                                                                                                                                 | 0.49                                                            | 0.81                                                                  | 0.57                                                               | 0.56         | 0.54       | 0.45        | 0.44        | 0.44          | 0.50      | 0.75    | 0.70     | 0.57     |
| Regulation                                                                                                                                                                              | 0.07                                                            | 0.13                                                                  | 0.09                                                               | 0.10         | 0.08       | 0.07        | 0.06        | 0.05          | 0.09      | 0.13    | 0.15     | 0.11     |
| NYISO Cost of Operations                                                                                                                                                                | 0.74                                                            | 0.74                                                                  | 0.74                                                               | 0.74         | 0.76       | 0.76        | 0.76        | 0.76          | 0.75      | 0.74    | 0.75     | 0.73     |
| FERC Fee Recovery                                                                                                                                                                       | 0.08                                                            | 0.09                                                                  | 0.09                                                               | 0.11         | 0.10       | 0.08        | 0.07        | 0.06          | 0.08      | 0.09    | 0.09     | 0.08     |
| Uplift                                                                                                                                                                                  | (0.31)                                                          | (0.15)                                                                | 0.11                                                               | (0.12)       | (0.19)     | (0.50)      | (0.09)      | (0.81)        | 0.00      | (0.59)  | (0.58)   | (0.48)   |
| Uplift: Local Reliability Share                                                                                                                                                         | 0.09                                                            | 0.15                                                                  | 0.11                                                               | 0.06         | 0.22       | 0.17        | 0.30        | 0.33          | 0.78      | 0.23    | 0.16     | 0.05     |
| Uplift: Statewide Share                                                                                                                                                                 | (0.40)                                                          | (0.30)                                                                | 0.00                                                               | (0.18)       | (0.41)     | (0.68)      | (0.39)      | (1.14)        | (0.78)    | (0.81)  | (0.74)   | (0.53)   |
| Voltage Support and Black Start                                                                                                                                                         | 0.43                                                            | 0.43                                                                  | 0.43                                                               | 0.44         | 0.44       | 0.44        | 0.44        | 0.44          | 0.44      | 0.43    | 0.44     | 0.42     |
| Avg Monthly Cost                                                                                                                                                                        | 40.61                                                           | 66.87                                                                 | 31.81                                                              | 26.06        | 29.45      | 42.65       | 48.79       | 57.73         | 50.70     | 56.11   | 57.43    | 50.76    |
| Avg YTD Cost                                                                                                                                                                            | 40.69                                                           | 52.99                                                                 | 46.57                                                              | 42.41        | 40.10      | 40.59       | 42.05       | 44.63         | 45.34     | 46.35   | 47.29    | 47.59    |
| TSA \$ per NYC MWh                                                                                                                                                                      | 0.00                                                            | 0.00                                                                  | 0.00                                                               | 0.00         | 0.52       | 0.90        | 0.93        | 0.24          | 0.56      | 0.39    | 0.10     | 0.00     |