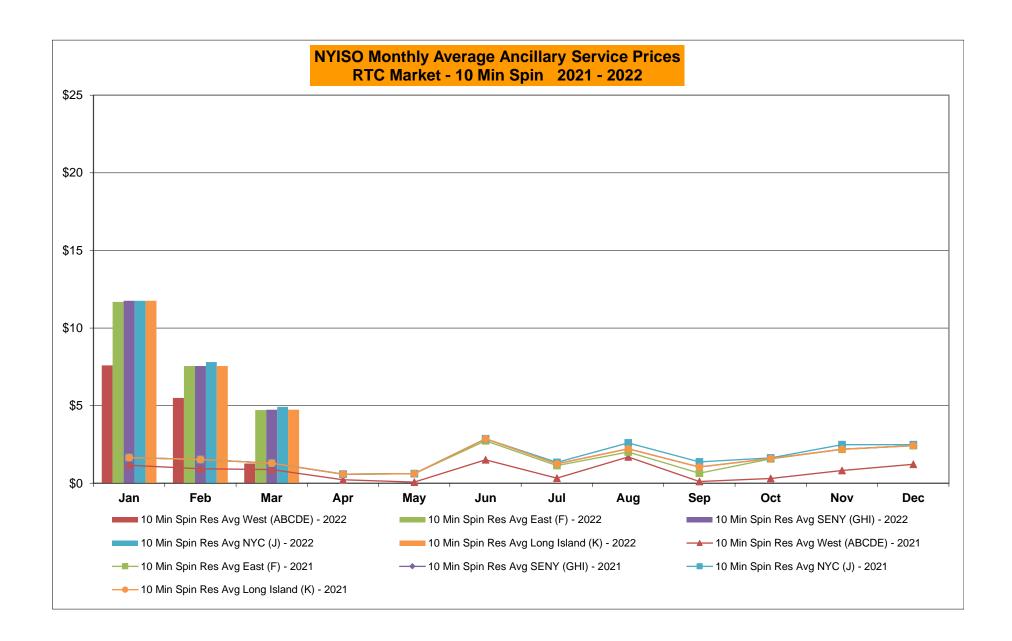

|                |                  |             | Oct-22           |                  |                  |                    |                  |
| }      | Nov-22           |            |                  |                |                   | $\dashv$ | Nov-22           |                |                  |                |                  | _           | Nov-22           |                  |                  |                    |                  |
|        | Dec-22           |            |                  |                |                   | -        | Dec-22           |                |                  |                |                  |             | Dec-22           | -                |                  |                    |                  |































### NYISO Markets Ancillary Services Statistics - Unweighted Price (\$/MWH) - DAM

| 2022                                                                                                                                                                                                                                                                                                                                                         | <u>January</u>                                                                                               | <u>February</u>                                                                                      | March                                                                                | <u>April</u>