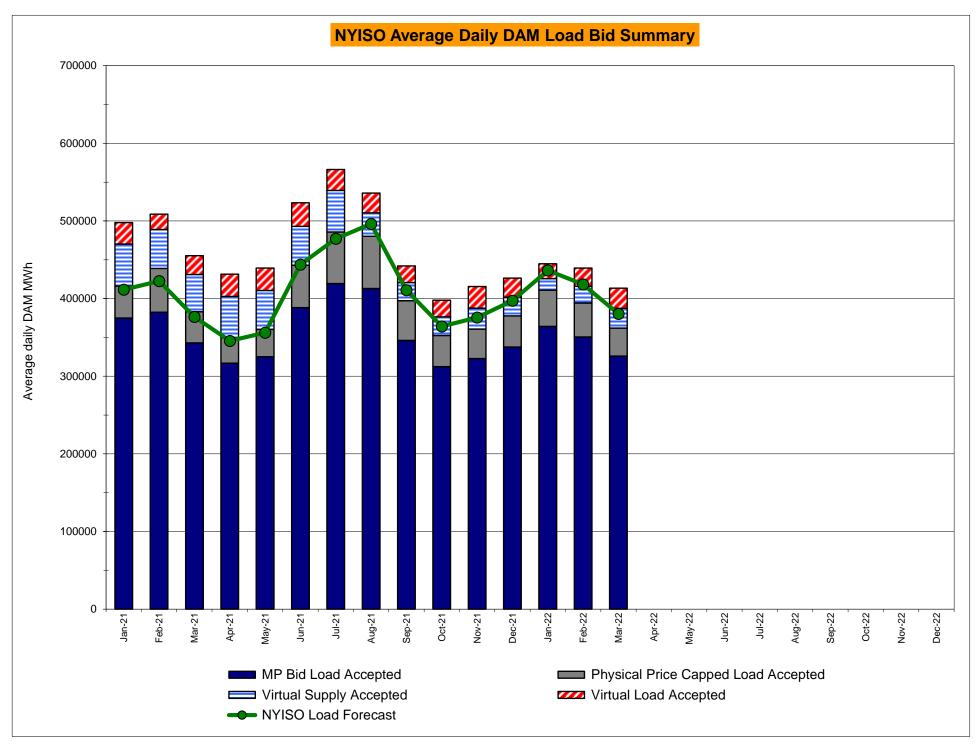

6<br>1.84<br>1.06         | 1.67<br>1.78<br>1.67<br>1.60<br>0.39<br>1.44<br>1.56<br>1.44<br>1.38<br>0.27<br>0.35<br>0.35<br>0.36         | 1.38<br>1.71<br>1.38<br>1.28<br>0.99<br>1.06<br>1.39<br>1.06<br>0.97<br>0.82<br>0.91<br>0.93<br>0.91<br>0.82         | 0.80<br>1.13<br>0.80<br>0.52<br>0.16<br>0.32<br>0.64<br>0.32<br>0.04<br>0.03<br>0.31<br>0.31                 | 2.62<br>2.70<br>2.62<br>2.59<br>1.01<br>0.10<br>0.18<br>0.10<br>0.07<br>0.05<br>0.08<br>0.08<br>0.08         | 4.53<br>4.90<br>4.53<br>4.53<br>2.75<br>0.26<br>0.63<br>0.26<br>0.08<br>0.08<br>0.08<br>0.08         | 4.99<br>5.07<br>4.99<br>4.99<br>3.49<br>0.21<br>0.29<br>0.21<br>0.00<br>0.00<br>0.00<br>0.00         |

# NYISO In City Energy Mitigation - AMP (NYC Zone) 2021 - 2022 Percentage of committed unit-hours mitigated









# NYISO LBMP ZONES



Market Mitigation and Analysis Prepared: 4/7/2022 12:41 PM

#### **Billing Codes for Chart C**

| Chart - C Category Name                   | <b>Billing Code</b> | Billing Category Name                                                              |
|-------------------------------------------|---------------------|------------------------------------------------------------------------------------|
| Bid Production Cost Guarantee Balancing   | 81203               | Balancing NYISO Bid Production Cost Guarantee - Internal Units                     |
| Bid Production Cost Guarantee Balancing   | 81204               | Balancing NYISO Bid Production Cost Guarantee - External Units                     |
| Bid Production Cost Guarantee Balancing   | 81205