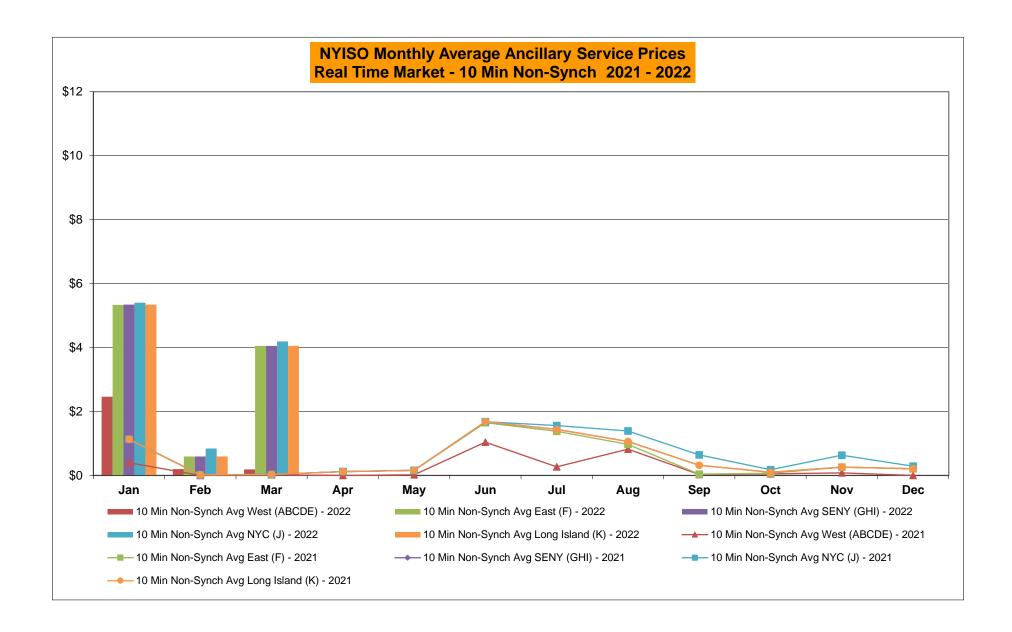

# Market Performance Highlights March 2022

- LBMP for March is \$56.78/MWh; lower than \$94.06/MWh in February 2022 and higher than \$28.59/MWh in March 2021.
  - Day Ahead Load Weighted LBMPs and Real Time Load Weighted LBMPs are lower compared to February.
- March 2022 average year-to-date monthly cost of \$100.65/MWh is a 116% increase from \$46.57/MWh in March 2021.
- Average daily sendout is 390 GWh/day in March; lower than 429 GWh/day in February 2022 and higher than 381 GWh/day in March 2021.
- Natural gas prices are lower and distillate prices are higher compared to the previous month.
  - Natural Gas (Transco Z6 NY) was \$4.47/MMBtu, down from \$6.17/MMBtu in February.
  - Natural gas prices (Transco Z6 NY) are up 99.6% year-over-year.
  - Jet Kerosene Gulf Coast was \$25.68/MMBtu, up from \$19.79/MMBtu in February.
  - Ultra Low Sulfur No.2 Diesel NY Harbor was \$27.02/MMBtu, up from \$20.46/MMBtu in February.
  - Distillate prices are up 105.2% year-over-year.
- Uplift per MWh is higher compared to the previous month.
  - Uplift (not including NYISO cost of operations) is (\$0.09)/MWh; higher than (\$1.77)/MWh in February.
    - Local Reliability Share is \$0.27/MWh, higher than \$0.04/MWh in February.
    - Statewide Share is (\$0.36)/MWh, higher than (\$1.77)/MWh in February.
  - TSA \$ per NYC MWh is \$0.00/MWh.
  - Total uplift costs (Schedule 1 components including NYISO Cost of Operations) are higher than February.