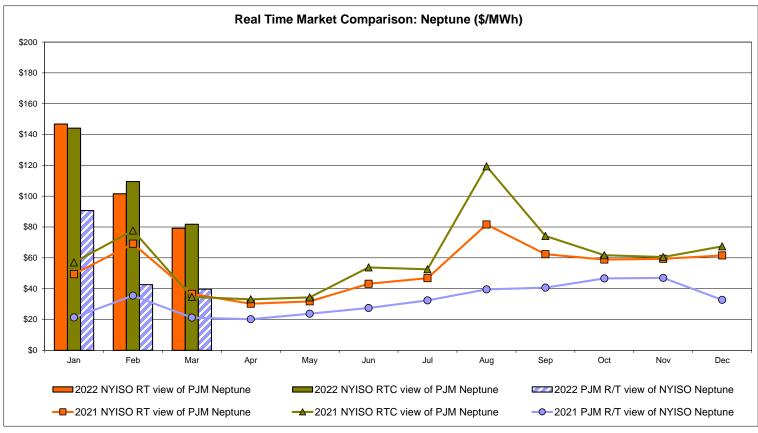

# Market Performance Highlights March 2022

- LBMP for March is \$56.78/MWh; lower than \$94.06/MWh in February 2022 and higher than \$28.59/MWh in March 2021.
  - Day Ahead Load Weighted LBMPs and Real Time Load Weighted LBMPs are lower compared to February.
- March 2022 average year-to-date monthly cost of \$100.65/MWh is a 116% increase from \$46.57/MWh in March 2021.
- Average daily sendout is 390 GWh/day in March; lower than 429 GWh/day in February 2022 and higher than 381 GWh/day in March 2021.
- Natural gas prices are lower and distillate prices are higher compared to the previous month.
  - Natural Gas (Transco Z6 NY) was \$4.47/MMBtu, down from \$6.17/MMBtu in February.
  - Natural gas prices (Transco Z6 NY) are up 99.6% year-over-year.
  - Jet Kerosene Gulf Coast was \$25.68/MMBtu, up from \$19.79/MMBtu in February.
  - Ultra Low Sulfur No.2 Diesel NY Harbor was \$27.02/MMBtu, up from \$20.46/MMBtu in February.
  - Distillate prices are up 105.2% year-over-year.
- Uplift per MWh is higher compared to the previous month.
  - Uplift (not including NYISO cost of operations) is (\$0.09)/MWh; higher than (\$1.77)/MWh in February.
    - Local Reliability Share is \$0.27/MWh, higher than \$0.04/MWh in February.
    - Statewide Share is (\$0.36)/MWh, higher than (\$1.77)/MWh in February.
  - TSA \$ per NYC MWh is \$0.00/MWh.
  - Total uplift costs (Schedule 1 components including NYISO Cost of Operations) are higher than February.