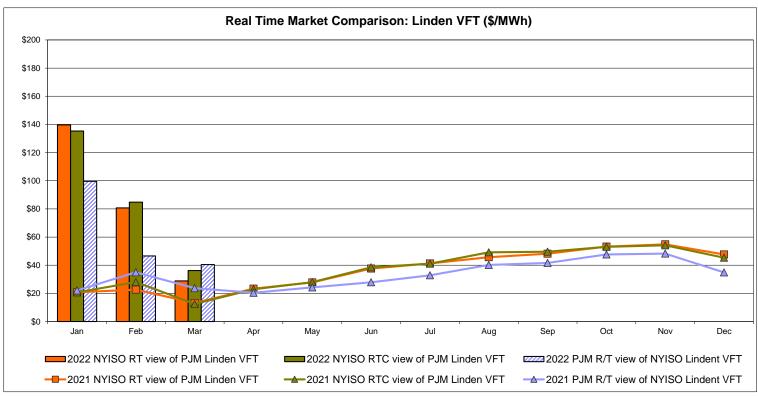

spatch: Projected Energy Price

## **External Controllable Line: Cross Sound Cable (New England)**





#### Note:

ISO-NE Forecast is an advisory posting @ 18:00 day before.

The DAM and R/T prices at the Shorham 13899 interface are used for ISO-NE.

The DAM and R/T prices at the CSC interface are used for NYISO.

# **External Controllable Line: Northport - Norwalk (New England)**





#### Note:

ISO-NE Forecast is an advisory posting @ 18:00 day before.

The DAM and R/T prices at the Northport 138 interface are used for ISO-NE.

The DAM and R/T prices at the 1385 interface are used for NYISO.

# **External Controllable Line: Neptune (PJM)**





# **External Comparison Hydro-Quebec**





Note:

Hydro-Quebec Prices are unavailable.

# **External Controllable Line: Linden VFT (PJM)**





# **External Controllable Line: Hudson (PJM)**





#### **NYISO Real Time Price Correction Statistics**

|                                                                                                                                                                                                                                                                                                                                                                                                                                                                                                                                             |