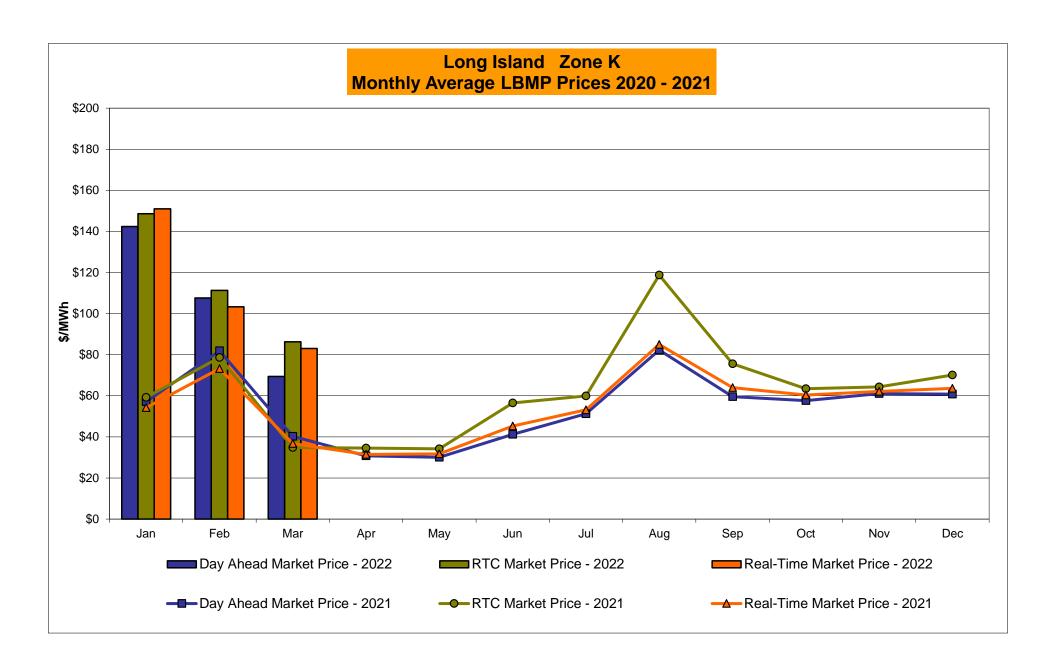

# Market Performance Highlights March 2022

- LBMP for March is \$56.78/MWh; lower than \$94.06/MWh in February 2022 and higher than \$28.59/MWh in March 2021.
  - Day Ahead Load Weighted LBMPs and Real Time Load Weighted LBMPs are lower compared to February.
- March 2022 average year-to-date monthly cost of \$100.65/MWh is a 116% increase from \$46.57/MWh in March 2021.
- Average daily sendout is 390 GWh/day in March; lower than 429 GWh/day in February 2022 and higher than 381 GWh/day in March 2021.
- Natural gas prices are lower and distillate prices are higher compared to the previous month.
  - Natural Gas (Transco Z6 NY) was \$4.47/MMBtu, down from \$6.17/MMBtu in February.
  - Natural gas prices (Transco Z6 NY) are up 99.6% year-over-year.
  - Jet Kerosene Gulf Coast was \$25.68/MMBtu, up from \$19.79/MMBtu in February.
  - Ultra Low Sulfur No.2 Diesel NY Harbor was \$27.02/MMBtu, up from \$20.46/MMBtu in February.
  - Distillate prices are up 105.2% year-over-year.
- Uplift per MWh is higher compared to the previous month.
  - Uplift (not including NYISO cost of operations) is (\$0.09)/MWh; higher than (\$1.77)/MWh in February.
    - Local Reliability Share is \$0.27/MWh, higher than \$0.04/MWh in February.
    - Statewide Share is (\$0.36)/MWh, higher than (\$1.77)/MWh in February.
  - TSA \$ per NYC MWh is \$0.00/MWh.
  - Total uplift costs (Schedule 1 components including NYISO Cost of Operations) are higher than February.