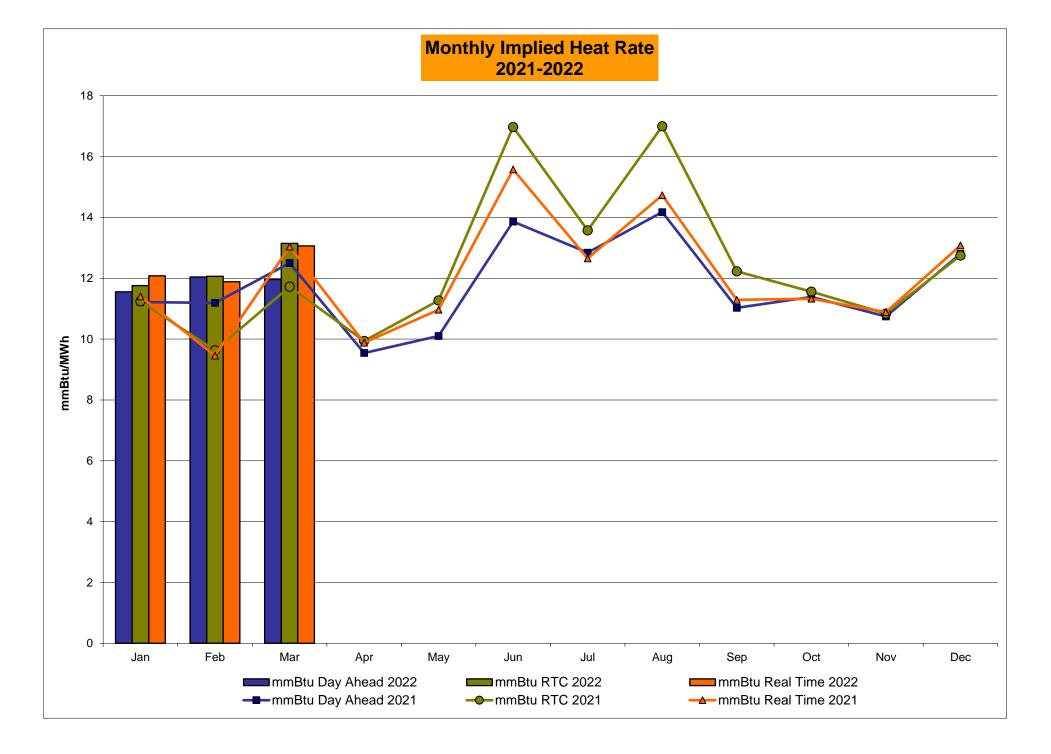

br>1.84<br>1.06         | 1.67<br>1.78<br>1.67<br>1.60<br>0.39<br>1.44<br>1.56<br>1.44<br>1.38<br>0.27<br>0.35<br>0.35<br>0.36         | 1.38<br>1.71<br>1.38<br>1.28<br>0.99<br>1.06<br>1.39<br>1.06<br>0.97<br>0.82<br>0.91<br>0.93<br>0.91<br>0.82         | 0.80<br>1.13<br>0.80<br>0.52<br>0.16<br>0.32<br>0.64<br>0.32<br>0.04<br>0.03<br>0.31<br>0.31                 | 2.62<br>2.70<br>2.62<br>2.59<br>1.01<br>0.10<br>0.18<br>0.10<br>0.07<br>0.05<br>0.08<br>0.08<br>0.08         | 4.53<br>4.90<br>4.53<br>4.53<br>2.75<br>0.26<br>0.63<br>0.26<br>0.08<br>0.08<br>0.08<br>0.08         | 4.99<br>5.07<br>4.99<br>4.99<br>3.49<br>0.21<br>0.29<br>0.21<br>0.00<br>0.00<br>0.00<br>0.00         |

# NYISO In City Energy Mitigation - AMP (NYC Zone) 2021 - 2022 Percentage of committed unit-hours mitigated









# NYISO LBMP ZONES



Market Mitigation and Analysis Prepared: 4/7/2022 12:41 PM

#### **Billing Codes for Chart C**

| Chart - C Category Name                   | <b>Billing Code</b> | Billing Category Name                                                              |
|-------------------------------------------|---------------------|------------------------------------------------------------------------------------|
| Bid Production Cost Guarantee Balancing   | 81203               | Balancing NYISO Bid Production Cost Guarantee - Internal Units                     |
| Bid Production Cost Guarantee Balancing   | 81204               | Balancing NYISO Bid Production Cost Guarantee - External Units                     |
| Bid Production Cost Guarantee Balancing   | 81205               |