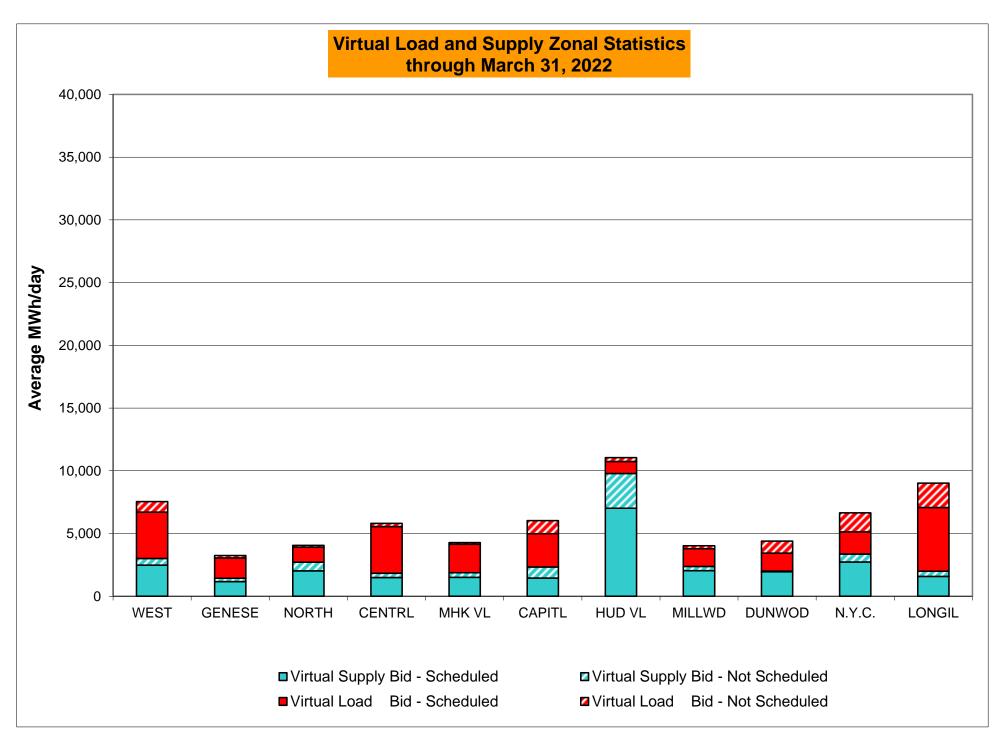

#### **NYISO Markets Transactions**

<u>April</u>

May

<u>June</u>

July

August September

March

January February