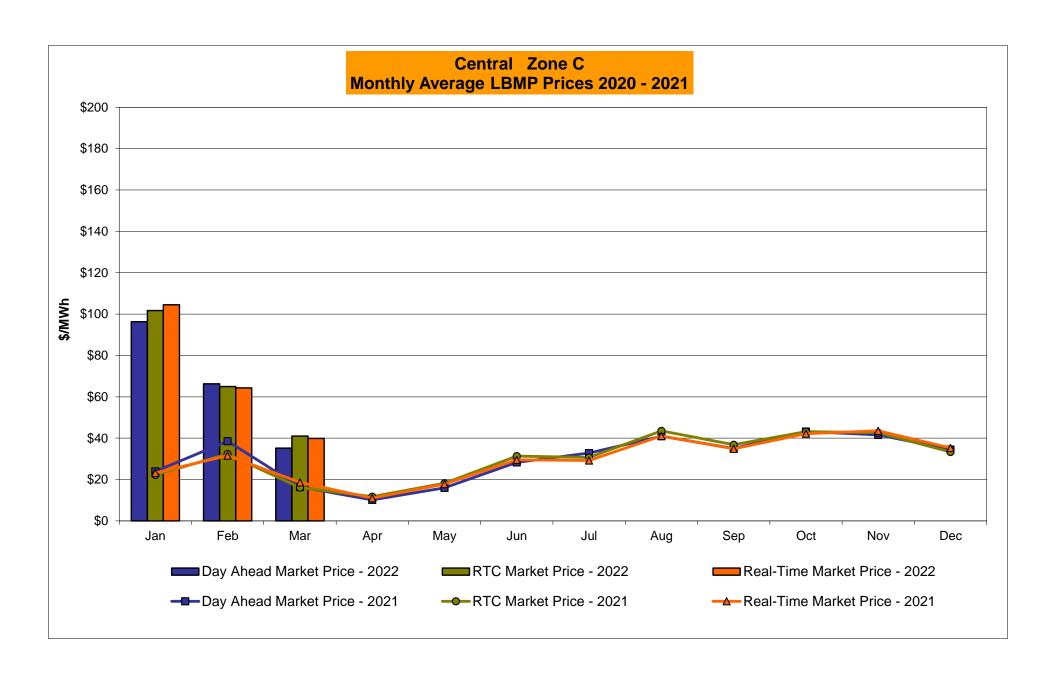

# Market Performance Highlights March 2022

- LBMP for March is \$56.78/MWh; lower than \$94.06/MWh in February 2022 and higher than \$28.59/MWh in March 2021.
  - Day Ahead Load Weighted LBMPs and Real Time Load Weighted LBMPs are lower compared to February.
- March 2022 average year-to-date monthly cost of \$100.65/MWh is a 116% increase from \$46.57/MWh in March 2021.
- Average daily sendout is 390 GWh/day in March; lower than 429 GWh/day in February 2022 and higher than 381 GWh/day in March 2021.
- Natural gas prices are lower and distillate prices are higher compared to the previous month.
  - Natural Gas (Transco Z6 NY) was \$4.47/MMBtu, down from \$6.17/MMBtu in February.
  - Natural gas prices (Transco Z6 NY) are up 99.6% year-over-year.
  - Jet Kerosene Gulf Coast was \$25.68/MMBtu, up from \$19.79/MMBtu in February.
  - Ultra Low Sulfur No.2 Diesel NY Harbor was \$27.02/MMBtu, up from \$20.46/MMBtu in February.
  - Distillate prices are up 105.2% year-over-year.
- Uplift per MWh is higher compared to the previous month.
  - Uplift (not including NYISO cost of operations) is (\$0.09)/MWh; higher than (\$1.77)/MWh in February.
    - Local Reliability Share is \$0.27/MWh, higher than \$0.04/MWh in February.
    - Statewide Share is (\$0.36)/MWh, higher than (\$1.77)/MWh in February.
  - TSA \$ per NYC MWh is \$0.00/MWh.
  - Total uplift costs (Schedule 1 components including NYISO Cost of Operations) are higher than February.