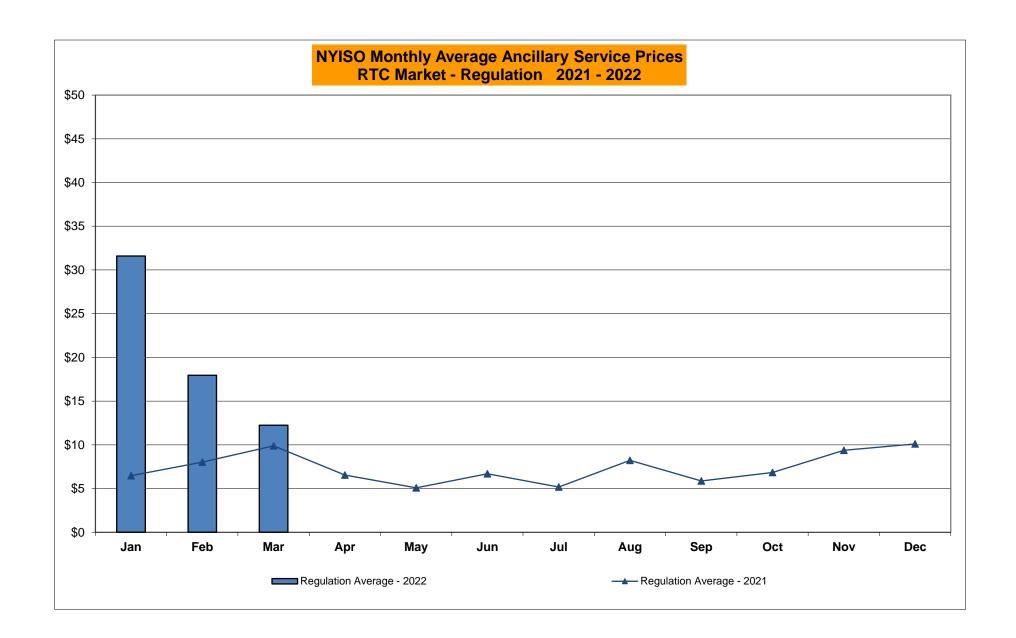

|                |                  |             | Oct-22           |                  |                  |                    |                  |
| }      | Nov-22           |            |                  |                |                   | $\dashv$ | Nov-22           |                |                  |                |                  | _           | Nov-22           |                  |                  |                    |                  |
|        | Dec-22           |            |                  |                |                   | -        | Dec-22           |                |                  |                |                  |             | Dec-22           | -                |                  |                    |                  |































### NYISO Markets Ancillary Services Statistics - Unweighted Price (\$/MWH) - DAM

| 2022                                                                                                                                                                                                                                                                                                                                                         | <u>January</u>                                                                                               | <u>February</u>                                                                                      | March                                                                                | <u>April</u>