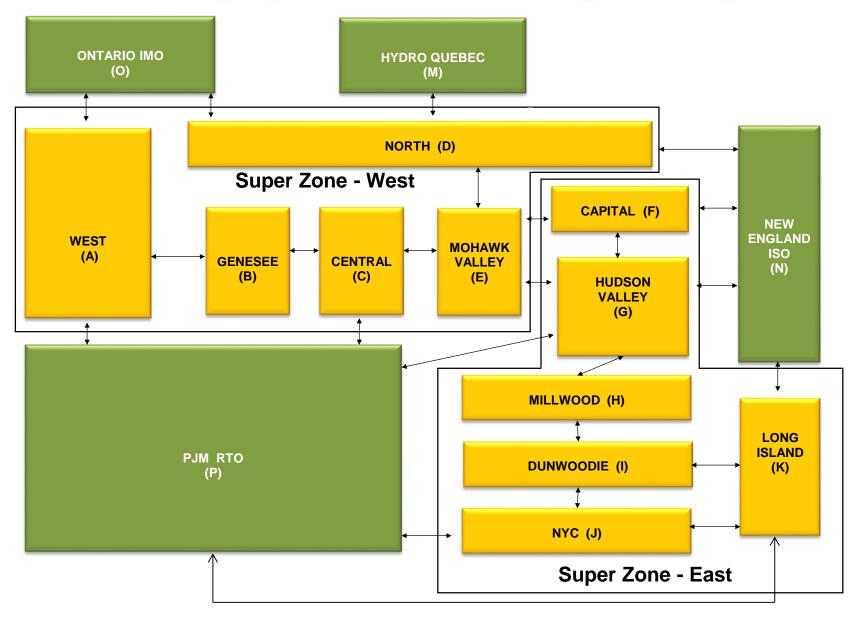

| 1.67<br>1.78<br>1.67<br>1.60<br>0.39<br>1.44<br>1.56<br>1.44<br>1.38<br>0.27<br>0.35<br>0.35<br>0.36         | 1.38<br>1.71<br>1.38<br>1.28<br>0.99<br>1.06<br>1.39<br>1.06<br>0.97<br>0.82<br>0.91<br>0.93<br>0.91<br>0.82         | 0.80<br>1.13<br>0.80<br>0.52<br>0.16<br>0.32<br>0.64<br>0.32<br>0.04<br>0.03<br>0.31<br>0.31                 | 2.62<br>2.70<br>2.62<br>2.59<br>1.01<br>0.10<br>0.18<br>0.10<br>0.07<br>0.05<br>0.08<br>0.08<br>0.08         | 4.53<br>4.90<br>4.53<br>4.53<br>2.75<br>0.26<br>0.63<br>0.26<br>0.08<br>0.08<br>0.08<br>0.08         | 4.99<br>5.07<br>4.99<br>4.99<br>3.49<br>0.21<br>0.29<br>0.21<br>0.00<br>0.00<br>0.00<br>0.00         |

# NYISO In City Energy Mitigation - AMP (NYC Zone) 2021 - 2022 Percentage of committed unit-hours mitigated









# NYISO LBMP ZONES



Market Mitigation and Analysis Prepared: 4/7/2022 12:41 PM

#### **Billing Codes for Chart C**

| Chart - C Category Name                   | <b>Billing Code</b> | Billing Category Name                                                              |
|-------------------------------------------|---------------------|------------------------------------------------------------------------------------|
| Bid Production Cost Guarantee Balancing   | 81203               | Balancing NYISO Bid Production Cost Guarantee - Internal Units                     |
| Bid Production Cost Guarantee Balancing   | 81204               | Balancing NYISO Bid Production Cost Guarantee - External Units                     |
| Bid Production Cost Guarantee Balancing   | 81205               | Balancing NYISO Bid Pr