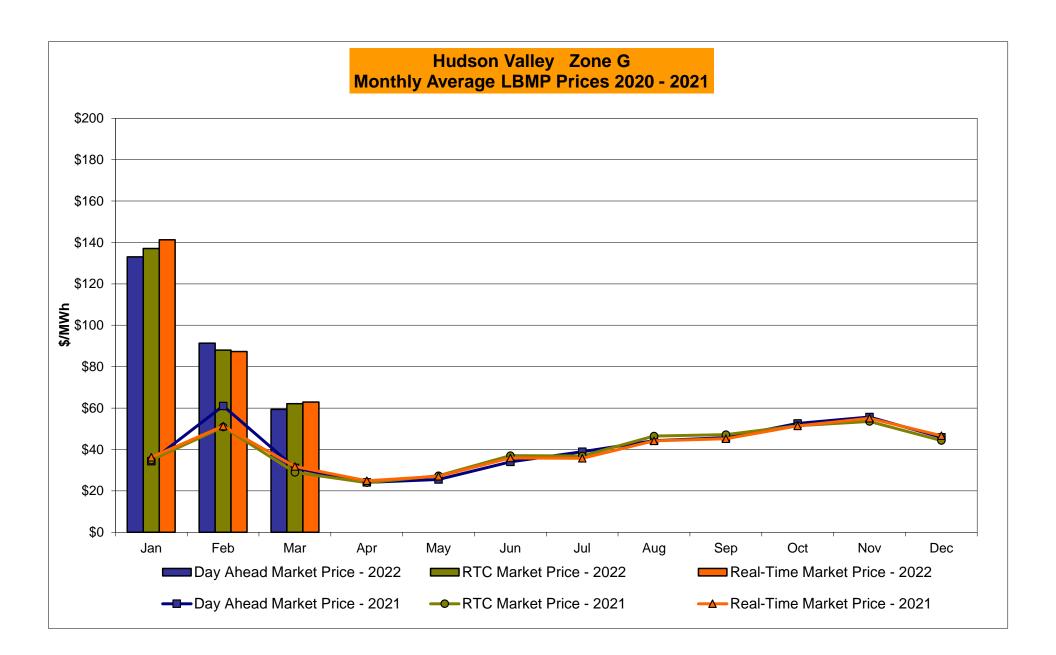

# Market Performance Highlights March 2022

- LBMP for March is \$56.78/MWh; lower than \$94.06/MWh in February 2022 and higher than \$28.59/MWh in March 2021.
  - Day Ahead Load Weighted LBMPs and Real Time Load Weighted LBMPs are lower compared to February.
- March 2022 average year-to-date monthly cost of \$100.65/MWh is a 116% increase from \$46.57/MWh in March 2021.
- Average daily sendout is 390 GWh/day in March; lower than 429 GWh/day in February 2022 and higher than 381 GWh/day in March 2021.
- Natural gas prices are lower and distillate prices are higher compared to the previous month.
  - Natural Gas (Transco Z6 NY) was \$4.47/MMBtu, down from \$6.17/MMBtu in February.
  - Natural gas prices (Transco Z6 NY) are up 99.6% year-over-year.
  - Jet Kerosene Gulf Coast was \$25.68/MMBtu, up from \$19.79/MMBtu in February.
  - Ultra Low Sulfur No.2 Diesel NY Harbor was \$27.02/MMBtu, up from \$20.46/MMBtu in February.
  - Distillate prices are up 105.2% year-over-year.
- Uplift per MWh is higher compared to the previous month.
  - Uplift (not including NYISO cost of operations) is (\$0.09)/MWh; higher than (\$1.77)/MWh in February.
    - Local Reliability Share is \$0.27/MWh, higher than \$0.04/MWh in February.
    - Statewide Share is (\$0.36)/MWh, higher than (\$1.77)/MWh in February.
  - TSA \$ per NYC MWh is \$0.00/MWh.
  - Total uplift costs (Schedule 1 components including NYISO Cost of Operations) are higher than February.