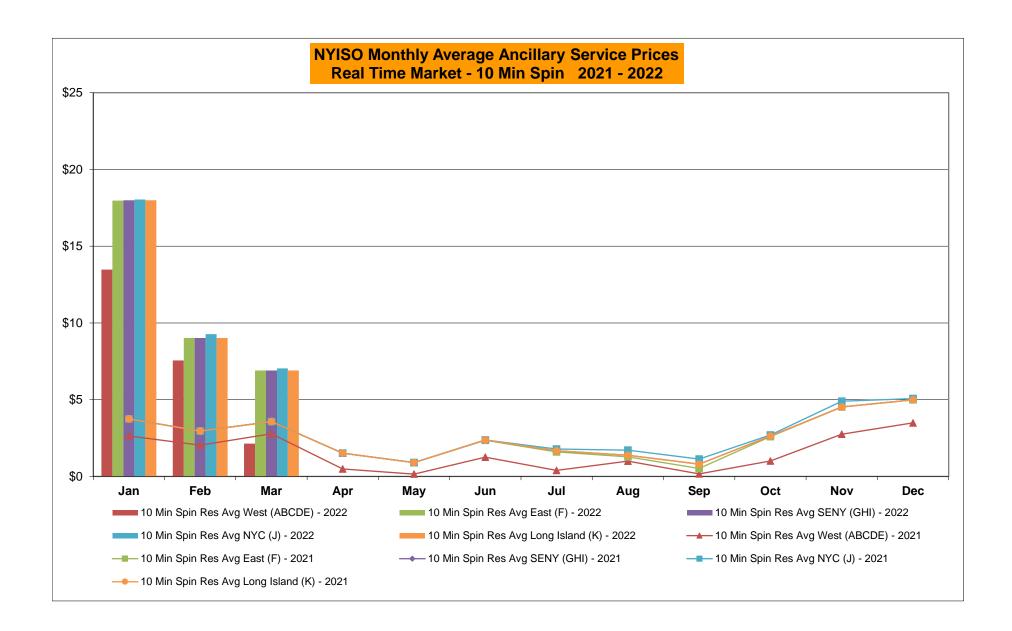

|                |                  |             | Oct-22           |                  |                  |                    |                  |
| }      | Nov-22           |            |                  |                |                   | $\dashv$ | Nov-22           |                |                  |                |                  | _           | Nov-22           |                  |                  |                    |                  |
|        | Dec-22           |            |                  |                |                   | -        | Dec-22           |                |                  |                |                  |             | Dec-22           | -                |                  |                    |                  |































### NYISO Markets Ancillary Services Statistics - Unweighted Price (\$/MWH) - DAM

| 2022                                                                                                                                                                                                                                                                                                                                                         | <u>January</u>                                                                                               | <u>February</u>                                                                                      | March                                                                                | <u>April</u>