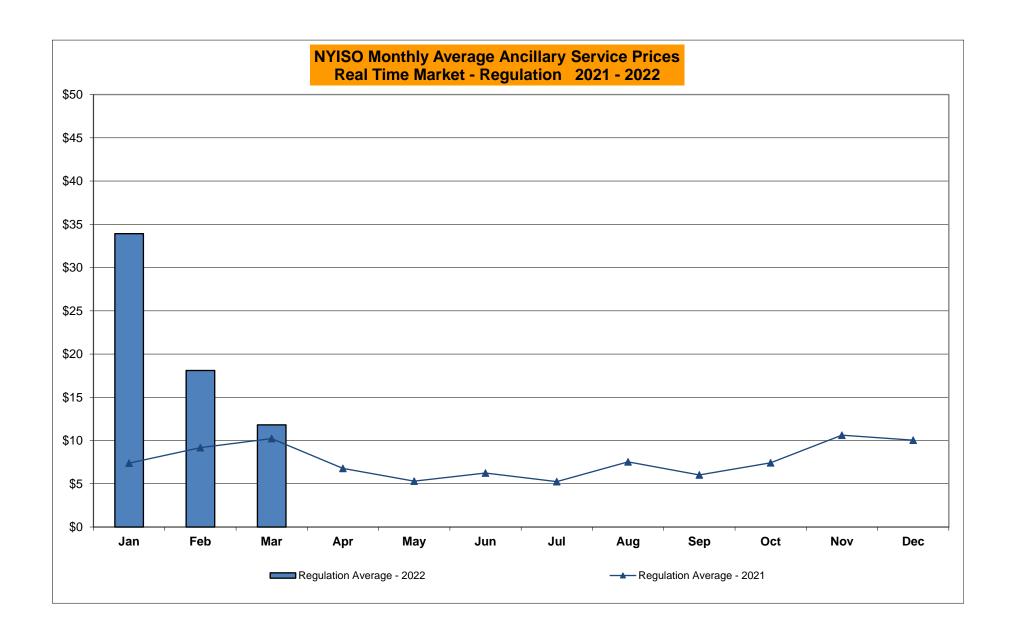

# Market Performance Highlights March 2022

- LBMP for March is \$56.78/MWh; lower than \$94.06/MWh in February 2022 and higher than \$28.59/MWh in March 2021.
  - Day Ahead Load Weighted LBMPs and Real Time Load Weighted LBMPs are lower compared to February.
- March 2022 average year-to-date monthly cost of \$100.65/MWh is a 116% increase from \$46.57/MWh in March 2021.
- Average daily sendout is 390 GWh/day in March; lower than 429 GWh/day in February 2022 and higher than 381 GWh/day in March 2021.
- Natural gas prices are lower and distillate prices are higher compared to the previous month.
  - Natural Gas (Transco Z6 NY) was \$4.47/MMBtu, down from \$6.17/MMBtu in February.
  - Natural gas prices (Transco Z6 NY) are up 99.6% year-over-year.
  - Jet Kerosene Gulf Coast was \$25.68/MMBtu, up from \$19.79/MMBtu in February.
  - Ultra Low Sulfur No.2 Diesel NY Harbor was \$27.02/MMBtu, up from \$20.46/MMBtu in February.
  - Distillate prices are up 105.2% year-over-year.
- Uplift per MWh is higher compared to the previous month.
  - Uplift (not including NYISO cost of operations) is (\$0.09)/MWh; higher than (\$1.77)/MWh in February.
    - Local Reliability Share is \$0.27/MWh, higher than \$0.04/MWh in February.
    - Statewide Share is (\$0.36)/MWh, higher than (\$1.77)/MWh in February.
  - TSA \$ per NYC MWh is \$0.00/MWh.
  - Total uplift costs (Schedule 1 components including NYISO Cost of Operations) are higher than February.