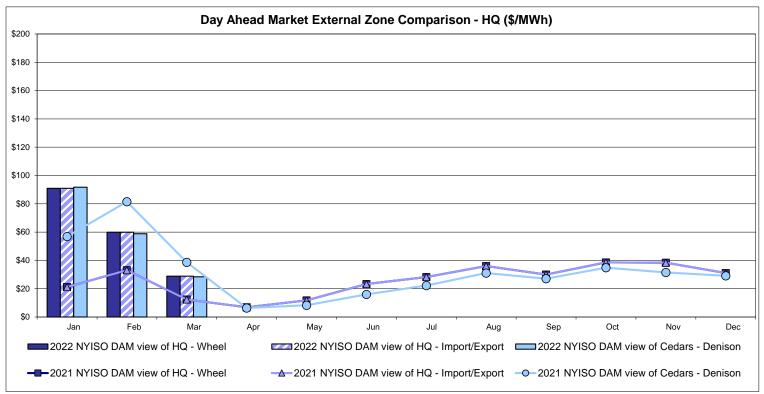

change factor used for March 2022 was 0.789889415481833 to US

HOEP: Hourly Ontario Energy Price Pre-Dispatch: Projected Energy Price

## **External Controllable Line: Cross Sound Cable (New England)**





#### Note:

ISO-NE Forecast is an advisory posting @ 18:00 day before.

The DAM and R/T prices at the Shorham 13899 interface are used for ISO-NE.

The DAM and R/T prices at the CSC interface are used for NYISO.

# **External Controllable Line: Northport - Norwalk (New England)**





#### Note:

ISO-NE Forecast is an advisory posting @ 18:00 day before.

The DAM and R/T prices at the Northport 138 interface are used for ISO-NE.

The DAM and R/T prices at the 1385 interface are used for NYISO.

# **External Controllable Line: Neptune (PJM)**





# **External Comparison Hydro-Quebec**





Note:

Hydro-Quebec Prices are unavailable.

# **External Controllable Line: Linden VFT (PJM)**





# **External Controllable Line: Hudson (PJM)**





#### **NYISO Real Time Price Correction Statistics**

|                                                                                                                                                                                                                                                                                                                                                                                                                                                                                                                                             |