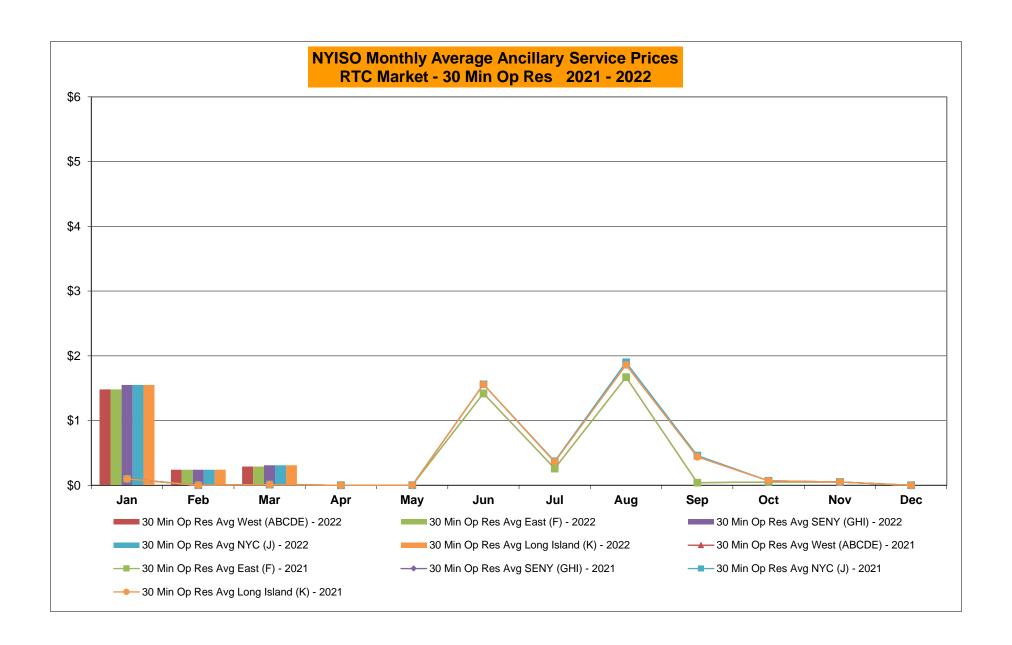

|                |                  |             | Oct-22           |                  |                  |                    |                  |
| }      | Nov-22           |            |                  |                |                   | $\dashv$ | Nov-22           |                |                  |                |                  | _           | Nov-22           |                  |                  |                    |                  |
|        | Dec-22           |            |                  |                |                   | -        | Dec-22           |                |                  |                |                  |             | Dec-22           | -                |                  |                    |                  |































### NYISO Markets Ancillary Services Statistics - Unweighted Price (\$/MWH) - DAM

| 2022                                                                                                                                                                                                                                                                                                                                                         | <u>January</u>                                                                                               | <u>February</u>                                                                                      | March                                                                                | <u>April</u>