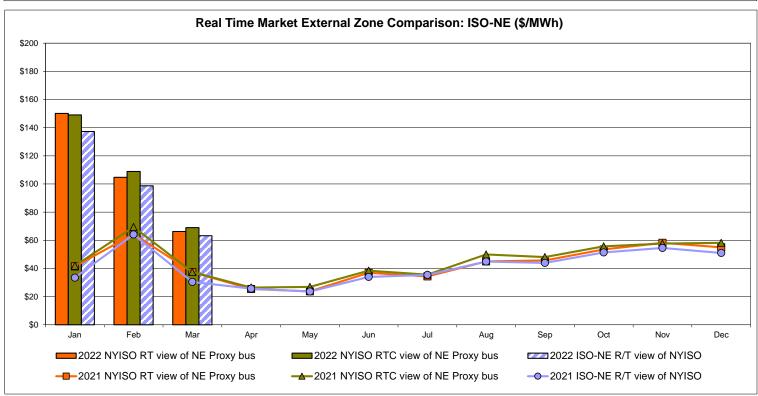

# Market Performance Highlights March 2022

- LBMP for March is \$56.78/MWh; lower than \$94.06/MWh in February 2022 and higher than \$28.59/MWh in March 2021.
  - Day Ahead Load Weighted LBMPs and Real Time Load Weighted LBMPs are lower compared to February.
- March 2022 average year-to-date monthly cost of \$100.65/MWh is a 116% increase from \$46.57/MWh in March 2021.
- Average daily sendout is 390 GWh/day in March; lower than 429 GWh/day in February 2022 and higher than 381 GWh/day in March 2021.
- Natural gas prices are lower and distillate prices are higher compared to the previous month.
  - Natural Gas (Transco Z6 NY) was \$4.47/MMBtu, down from \$6.17/MMBtu in February.
  - Natural gas prices (Transco Z6 NY) are up 99.6% year-over-year.
  - Jet Kerosene Gulf Coast was \$25.68/MMBtu, up from \$19.79/MMBtu in February.
  - Ultra Low Sulfur No.2 Diesel NY Harbor was \$27.02/MMBtu, up from \$20.46/MMBtu in February.
  - Distillate prices are up 105.2% year-over-year.
- Uplift per MWh is higher compared to the previous month.
  - Uplift (not including NYISO cost of operations) is (\$0.09)/MWh; higher than (\$1.77)/MWh in February.
    - Local Reliability Share is \$0.27/MWh, higher than \$0.04/MWh in February.
    - Statewide Share is (\$0.36)/MWh, higher than (\$1.77)/MWh in February.
  - TSA \$ per NYC MWh is \$0.00/MWh.
  - Total uplift costs (Schedule 1 components including NYISO Cost of Operations) are higher than February.