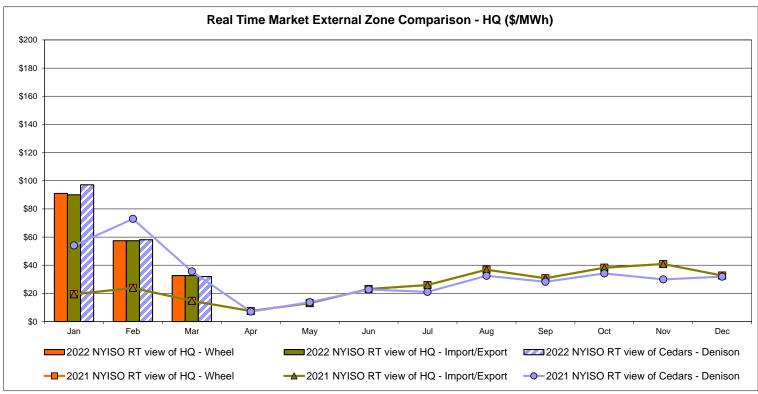

ange factor used for March 2022 was 0.789889415481833 to US

HOEP: Hourly Ontario Energy Price Pre-Dispatch: Projected Energy Price

## **External Controllable Line: Cross Sound Cable (New England)**





#### Note:

ISO-NE Forecast is an advisory posting @ 18:00 day before.

The DAM and R/T prices at the Shorham 13899 interface are used for ISO-NE.

The DAM and R/T prices at the CSC interface are used for NYISO.

# **External Controllable Line: Northport - Norwalk (New England)**





#### Note:

ISO-NE Forecast is an advisory posting @ 18:00 day before.

The DAM and R/T prices at the Northport 138 interface are used for ISO-NE.

The DAM and R/T prices at the 1385 interface are used for NYISO.

# **External Controllable Line: Neptune (PJM)**





# **External Comparison Hydro-Quebec**





Note:

Hydro-Quebec Prices are unavailable.

# **External Controllable Line: Linden VFT (PJM)**





# **External Controllable Line: Hudson (PJM)**





#### **NYISO Real Time Price Correction Statistics**

|                                                                                                                                                                                                                                                                                                                                                                                                                                                                                                                                             |