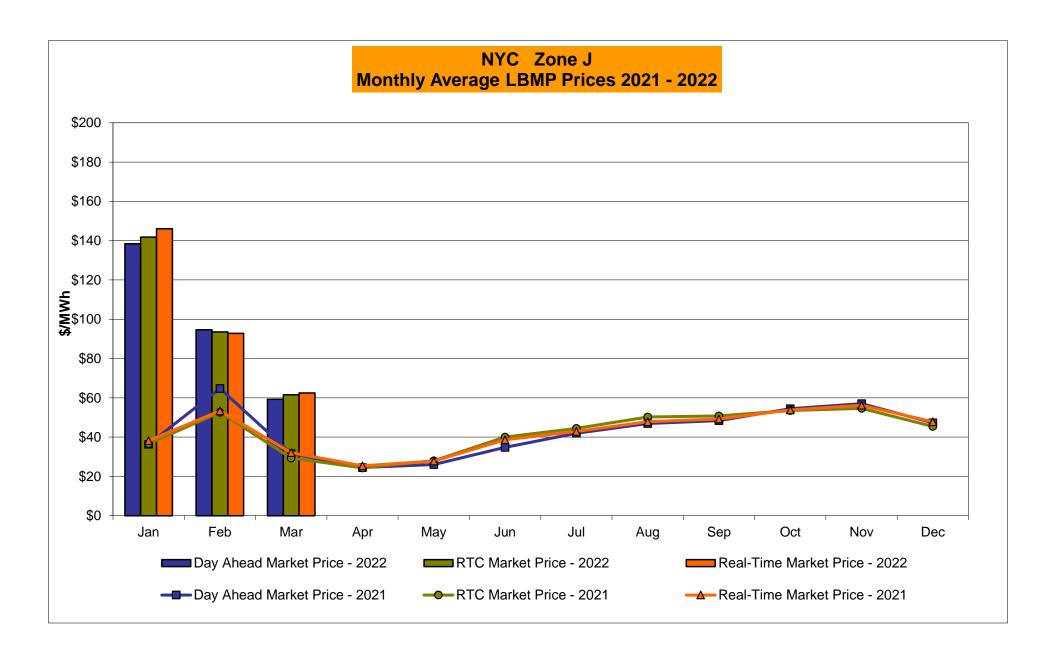

# Market Performance Highlights March 2022

- LBMP for March is \$56.78/MWh; lower than \$94.06/MWh in February 2022 and higher than \$28.59/MWh in March 2021.
  - Day Ahead Load Weighted LBMPs and Real Time Load Weighted LBMPs are lower compared to February.
- March 2022 average year-to-date monthly cost of \$100.65/MWh is a 116% increase from \$46.57/MWh in March 2021.
- Average daily sendout is 390 GWh/day in March; lower than 429 GWh/day in February 2022 and higher than 381 GWh/day in March 2021.
- Natural gas prices are lower and distillate prices are higher compared to the previous month.
  - Natural Gas (Transco Z6 NY) was \$4.47/MMBtu, down from \$6.17/MMBtu in February.
  - Natural gas prices (Transco Z6 NY) are up 99.6% year-over-year.
  - Jet Kerosene Gulf Coast was \$25.68/MMBtu, up from \$19.79/MMBtu in February.
  - Ultra Low Sulfur No.2 Diesel NY Harbor was \$27.02/MMBtu, up from \$20.46/MMBtu in February.
  - Distillate prices are up 105.2% year-over-year.
- Uplift per MWh is higher compared to the previous month.
  - Uplift (not including NYISO cost of operations) is (\$0.09)/MWh; higher than (\$1.77)/MWh in February.
    - Local Reliability Share is \$0.27/MWh, higher than \$0.04/MWh in February.
    - Statewide Share is (\$0.36)/MWh, higher than (\$1.77)/MWh in February.
  - TSA \$ per NYC MWh is \$0.00/MWh.
  - Total uplift costs (Schedule 1 components including NYISO Cost of Operations) are higher than February.