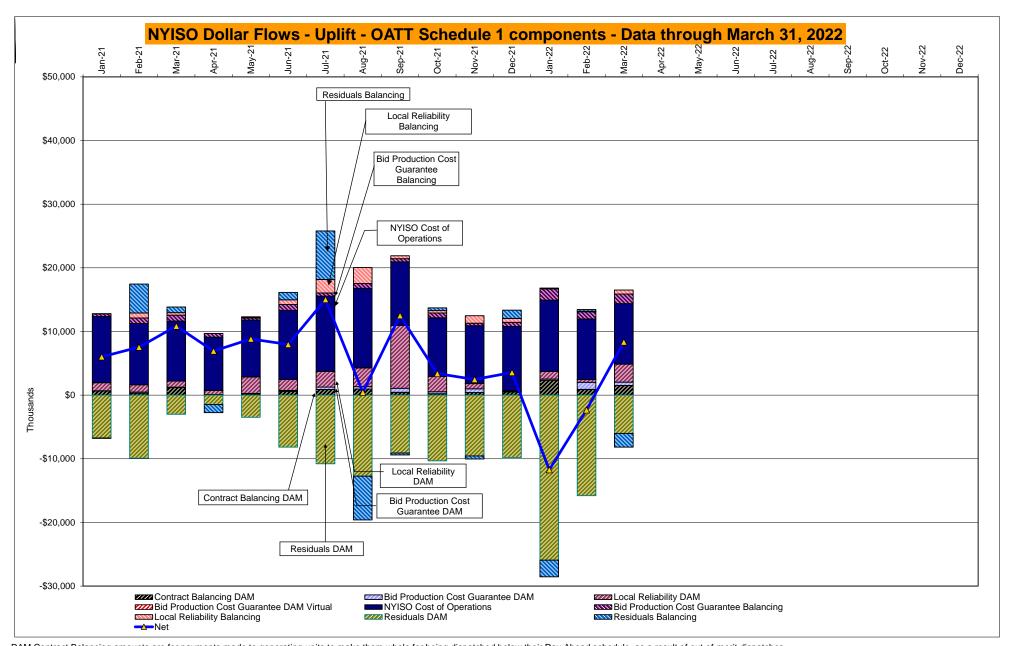

<sup>\*</sup> Excludes ICAP payments. Market Mitigation and Analysis Prepared: 4/7/2022 12:44 PM

DAM Contract Balancing amounts are for payments made to generating units to make them whole for being dispatched below their Day-Ahead schedule, as a result of out-of-merit dispatches.

DAM Bid Production Cost Guarantees for Virtual Transactions are included in the chart and are shown from the inception of Virtual Transactions. These values are small and cannot be identified on the chart.

DAM residuals consist of both energy and loss revenue collections and payments. By design, there is a net over collection of revenues due to the difference between the marginal losses paid to generation and the average losses charged to loads.