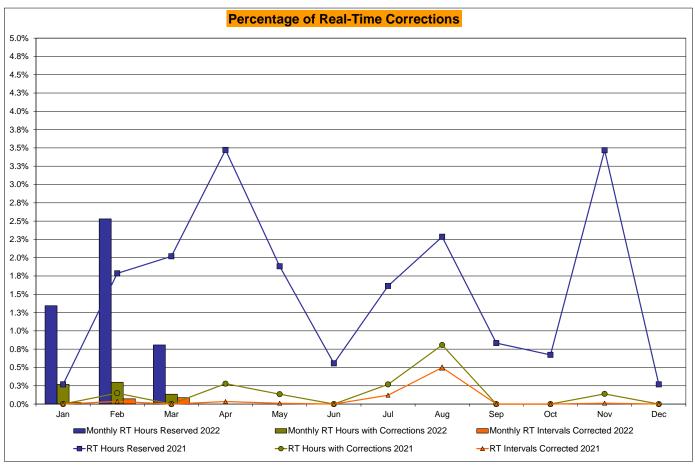

r>4<br>720<br>0.56%<br>1.66%<br>0.00<br>2.75 | 2<br>744<br>0.27%<br>0.12%<br>11<br>9,084<br>0.12%<br>0.03%<br>12<br>744<br>1.61%<br>1.65%<br>3.00<br>2.80 | 6<br>744<br>0.81%<br>0.21%<br>45<br>9,024<br>0.50%<br>0.09%<br>17<br>744<br>2.28%<br>1.73%<br>2.67<br>2.75 | 0<br>720<br>0.00%<br>0.18%<br>0<br>8,783<br>0.00%<br>0.08%<br>6<br>720<br>0.83%<br>1.63%<br>0.00<br>2.75 | 0<br>744<br>0.00%<br>0.16%<br>0<br>9,133<br>0.00%<br>0.07%<br>5<br>744<br>0.67%<br>1.54%<br>0.00<br>2.75 | 1<br>721<br>0.14%<br>0.16%<br>1<br>8,802<br>0.01%<br>0.07%<br>25<br>721<br>3.47%<br>1.71%<br>3.00<br>2.78 | 0<br>744<br>0.00%<br>0.15%<br>0<br>9,063<br>0.00%<br>0.06%<br>2<br>744<br>0.27%<br>1.59%<br>0.00<br>2.78 |

<sup>\*</sup>Calendar days from reservation date; for June 2018 forward, business days from market date









|        |                  |            |                  |                | Virtual Lo        | ad and   | Supp             | ly Zonal       | Statistic        | s (Avera       | ge MWh/c         | lay) - 2022 | <u> </u>         |                  |                  |                    |                  |
|--------|------------------|------------|------------------|----------------|-------------------|----------|------------------|----------------|------------------|----------------|------------------|-------------|------------------|------------------|------------------|--------------------|------------------|
|        |                  | Virtual L  |                  | Virtual S      | irtual Supply Bid |          |                  | Virtual L      |                  | Vir