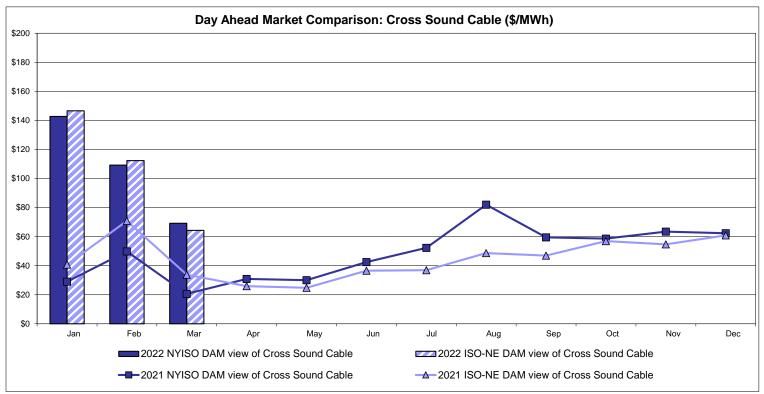

# Market Performance Highlights March 2022

- LBMP for March is \$56.78/MWh; lower than \$94.06/MWh in February 2022 and higher than \$28.59/MWh in March 2021.
  - Day Ahead Load Weighted LBMPs and Real Time Load Weighted LBMPs are lower compared to February.
- March 2022 average year-to-date monthly cost of \$100.65/MWh is a 116% increase from \$46.57/MWh in March 2021.
- Average daily sendout is 390 GWh/day in March; lower than 429 GWh/day in February 2022 and higher than 381 GWh/day in March 2021.
- Natural gas prices are lower and distillate prices are higher compared to the previous month.
  - Natural Gas (Transco Z6 NY) was \$4.47/MMBtu, down from \$6.17/MMBtu in February.
  - Natural gas prices (Transco Z6 NY) are up 99.6% year-over-year.
  - Jet Kerosene Gulf Coast was \$25.68/MMBtu, up from \$19.79/MMBtu in February.
  - Ultra Low Sulfur No.2 Diesel NY Harbor was \$27.02/MMBtu, up from \$20.46/MMBtu in February.
  - Distillate prices are up 105.2% year-over-year.
- Uplift per MWh is higher compared to the previous month.
  - Uplift (not including NYISO cost of operations) is (\$0.09)/MWh; higher than (\$1.77)/MWh in February.
    - Local Reliability Share is \$0.27/MWh, higher than \$0.04/MWh in February.
    - Statewide Share is (\$0.36)/MWh, higher than (\$1.77)/MWh in February.
  - TSA \$ per NYC MWh is \$0.00/MWh.
  - Total uplift costs (Schedule 1 components including NYISO Cost of Operations) are higher than February.