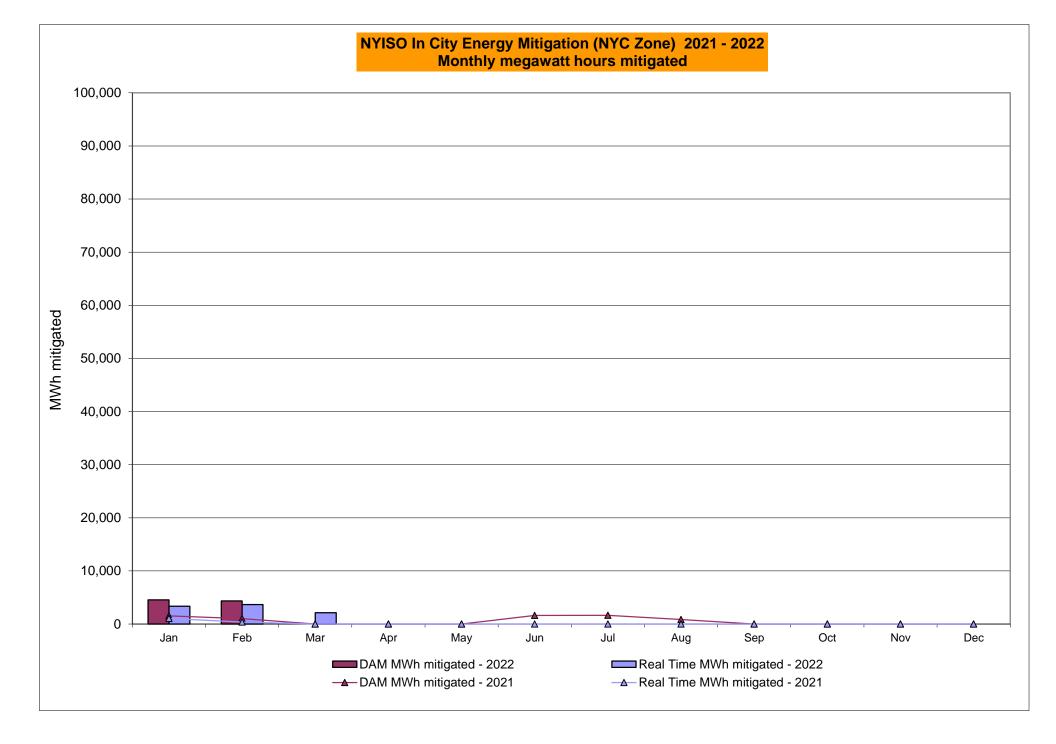

.06<br>1.84<br>1.06         | 1.67<br>1.78<br>1.67<br>1.60<br>0.39<br>1.44<br>1.56<br>1.44<br>1.38<br>0.27<br>0.35<br>0.35<br>0.36         | 1.38<br>1.71<br>1.38<br>1.28<br>0.99<br>1.06<br>1.39<br>1.06<br>0.97<br>0.82<br>0.91<br>0.93<br>0.91<br>0.82         | 0.80<br>1.13<br>0.80<br>0.52<br>0.16<br>0.32<br>0.64<br>0.32<br>0.04<br>0.03<br>0.31<br>0.31                 | 2.62<br>2.70<br>2.62<br>2.59<br>1.01<br>0.10<br>0.18<br>0.10<br>0.07<br>0.05<br>0.08<br>0.08<br>0.08         | 4.53<br>4.90<br>4.53<br>4.53<br>2.75<br>0.26<br>0.63<br>0.26<br>0.08<br>0.08<br>0.08<br>0.08         | 4.99<br>5.07<br>4.99<br>4.99<br>3.49<br>0.21<br>0.29<br>0.21<br>0.00<br>0.00<br>0.00<br>0.00         |

# NYISO In City Energy Mitigation - AMP (NYC Zone) 2021 - 2022 Percentage of committed unit-hours mitigated









# NYISO LBMP ZONES



Market Mitigation and Analysis Prepared: 4/7/2022 12:41 PM

#### **Billing Codes for Chart C**

| Chart - C Category Name                   | <b>Billing Code</b> | Billing Category Name                                                              |
|-------------------------------------------|---------------------|------------------------------------------------------------------------------------|
| Bid Production Cost Guarantee Balancing   | 81203               | Balancing NYISO Bid Production Cost Guarantee - Internal Units                     |
| Bid Production Cost Guarantee Balancing   | 81204               | Balancing NYISO Bid Production Cost Guarantee - External Units                     |
| Bid Production Cost Guarantee Balancing   | 81205