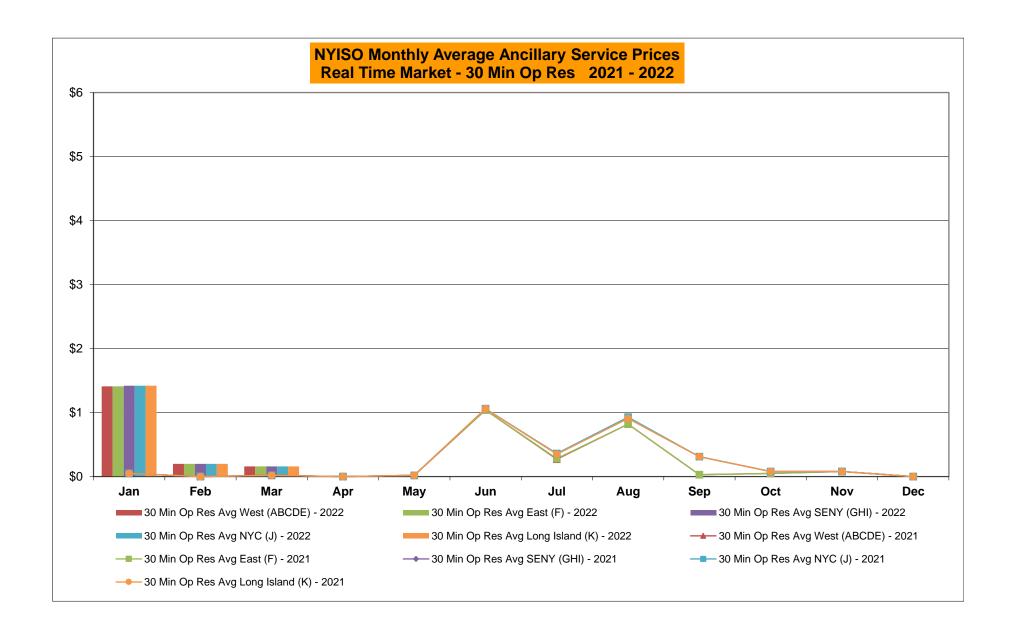

# Market Performance Highlights March 2022

- LBMP for March is \$56.78/MWh; lower than \$94.06/MWh in February 2022 and higher than \$28.59/MWh in March 2021.
  - Day Ahead Load Weighted LBMPs and Real Time Load Weighted LBMPs are lower compared to February.
- March 2022 average year-to-date monthly cost of \$100.65/MWh is a 116% increase from \$46.57/MWh in March 2021.
- Average daily sendout is 390 GWh/day in March; lower than 429 GWh/day in February 2022 and higher than 381 GWh/day in March 2021.
- Natural gas prices are lower and distillate prices are higher compared to the previous month.
  - Natural Gas (Transco Z6 NY) was \$4.47/MMBtu, down from \$6.17/MMBtu in February.
  - Natural gas prices (Transco Z6 NY) are up 99.6% year-over-year.
  - Jet Kerosene Gulf Coast was \$25.68/MMBtu, up from \$19.79/MMBtu in February.
  - Ultra Low Sulfur No.2 Diesel NY Harbor was \$27.02/MMBtu, up from \$20.46/MMBtu in February.
  - Distillate prices are up 105.2% year-over-year.
- Uplift per MWh is higher compared to the previous month.
  - Uplift (not including NYISO cost of operations) is (\$0.09)/MWh; higher than (\$1.77)/MWh in February.
    - Local Reliability Share is \$0.27/MWh, higher than \$0.04/MWh in February.
    - Statewide Share is (\$0.36)/MWh, higher than (\$1.77)/MWh in February.
  - TSA \$ per NYC MWh is \$0.00/MWh.
  - Total uplift costs (Schedule 1 components including NYISO Cost of Operations) are higher than February.